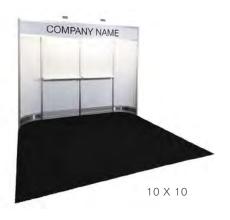

#### **BOOTH EQUIPMENT**

Each 10' x 10' booth will be set with 8' high blue and white backwall drape and 3' high blue side dividers. All inline booths will receive a 7" x 44" one-line identification sign.