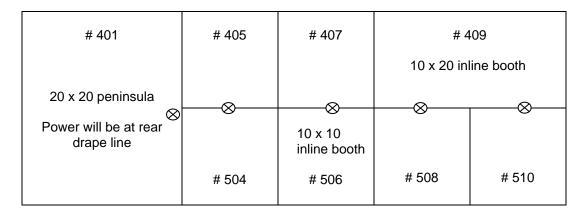

tation**. Please provide surrounding aisle and/or booth numbers, particularly for island booths. Also, please try to orient your booth to the overall floor plan so that the diagram does not have to be rotated.

| SHOW NAME             | DATES   |
|-----------------------|---------|
| COMPANY NAME          | BOOTH # |
| Adjacent Aisle or Boo | oth#    |
|                       |         |



Adjacent Aisle or Booth # \_\_\_\_\_

# SAMPLE LAYOUTS

# **INLINE BOOTHS**

Power is run or dropped to inline booths along the back walls or drape line of multi booth sections. The "main power locations" therefore are always located at the back of inline and peninsula booths. Outlets may not be in the exact center of the back wall. 120 volt outlets are shared by back to back booths. Example: Outlet =



Electrical layouts are required whenever an outlet is needed at any other location within the booth except for the back wall. Exact measurements and/or comments that clearly indicate outlet locations **must be included**. Examples based on above floor plan:

20 x 20 Peninsula – Booth # 401 Order = 2-10 amp, 1-20 amp outlets



10 x 20 Inline – Booth # 409 Order =  $2 \times 5$  amp outlets



## ISLAND BOOTHS

Electrical layouts are always required for island booths and **must include** the following information:

# 1. Main Drop.

Since there is no back wall in an island, the exhibitor supplies the location of the main drop, whether one or multiple outlets are ordered. When it will be the point from which power will be distributed to other outlets in the booth, a panel or other piece of