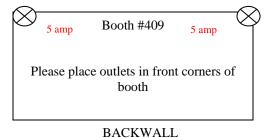

jacent Aisle or Booth # \_\_\_\_\_

# SAMPLE LAYOUTS

# **INLINE BOOTHS**

Power is run or dropped to inline booths along the back walls or drape line of multi booth sections. The "main power locations" therefore are always located at the back of inline and peninsula booths. Outlets may not be in the exact center of the back wall. 120 volt outlets are shared by back to back booths. Example: Outlet =



Electrical layouts are required whenever an outlet is needed at any other location within the booth except for the back wall. Exact measurements and/or comments that clearly indicate outlet locations **must be included**. Examples based on above floor plan:

20 x 20 Peninsula – Booth # 401 Order = 2-10 amp, 1-20 amp outlets



10 x 20 Inline – Booth # 409 Order =  $2 \times 5$  amp outlets



## ISLAND BOOTHS

Electrical layouts are always required for island booths and **must include** the following information:

# 1. Main Drop.

Since there is no back wall in an island, the exhibitor supplies the location of the main drop, whether one or multiple outlets are ordered. When it will be the point from which power will be distributed to other outlets in the booth, a panel or other piece of electrical equipment will be installed at the main drop. For this reason, it is recommended that main drops be located in a closet, under a table/desk or in another area that keeps it out of sight. Measurements must be provided to the main drop.

# 2. Location and load of all outlets.

Again, dimensions must be provided to all satellite outlets along with the load of each outlet. It is best to