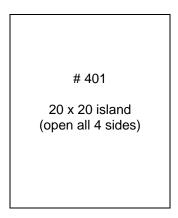

ain drop. For this reason, it is recommended that main drops be located in a closet, under a table/desk or in another area that keeps it out of sight. Measurements must be provided to the main drop.

# 2. Location and load of all outlets.

Again, dimensions must be provided to all satellite outlets along with the load of each outlet. It is best to indicate voltage, phase and amperage for all outlets once an order exceeds 120 volt service.

# 3. Booth orientation.

Providing reference points such as surrounding aisle and/or booth numbers defines how an island booth is oriented to the overall show floor plan. In other words, which side is which? It is best to draw your layout relative to the show floor plan so that both are facing the same direction. Examples:

# Section of show floor plan





20 x 20 Island – Booth # 401 Order = 1 x 208 volt, 3 phase, 10 amp + 120 volt, 2 x 20 amp + 2 x 5 amp outlets



# **ELECTRICAL USAGE GUIDE**

The following wattages are approximate and are provided to help you estimate your power usage. We recommend that you refer to a specification sheet or the electrical stamp or label usually located on the back or bottom of any electrical apparatus and order one outlet for each piece of equipment to avoid tripping/power outages during the event.

# **100 WATTS = 1 AMP**

|                                  | WATTAGE           |                                        | WATTAGE          |
|----------------------------------|-------------------|----------------------------------------|------------------|
| Blender                          | 1000