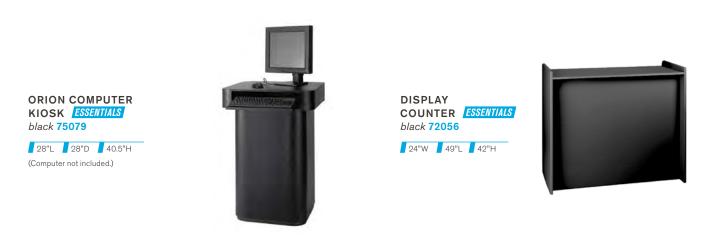

LECT 84080





**FILE CABINET** WITH LOCK ESSENTIALS standard size

TWO-DRAWER 74082

15"W 29"L 28"H

**FOUR-DRAWER** 74081

15"W 29"L 50"H





## REFRIGERATOR



**SMALL** REFRIGERATOR\* ESSENTIALS 75057

19"W 19"L 34"H



REFRIGERATOR\* SELECT white - 14.0 cubic feet 8503001

28"L 28"D 64"H

LIGHTING



**MASON TABLE** LAMP\* SELECT white/brushed silver 850707

16" Round 26"H



MASON FLOOR LAMP\* SELECT white/brushed silver 850708

18" Round 55"H

#### FURNISHINGS

## DISPLAY

Some of the most essential elements of your exhibit are the surfaces on which you display your show materials. That's why we have an appealing variety of displays, from standing cylinders to sleek computer desks to draped tables and counters, to ensure your show space will be both attractive and interactive.







## **ACCESSORIES**

We know that every exhibit is different and requires certain pieces that may be hard to find. That's why we offer an assortment of accessories that will meet your needs, from literature racks to bulletin boards to refrigerators and file cabinets. No matter the requirement, your exhibit will always stand out with these striking and functional pieces.

## TABLET STAND



black **850715** 

14"L 13"D 44.5"H

The Mobile Tablet Stand will adjust to fit any tablet with dimensions of at least 6.75"x 9.375" but not larger than 8.5"x 2.5", including Apple iPad, Samsung Galaxy Tab and Lenovo IdeaPad.



## TABLET STAND ACCESSORIES

# BROCHURE HOLDER\* SELECT black 850711 8.625"L 1.1"D 11.325"H WIRELESS PRINTER HOLDER\* SELECT

black **850712** 

3.3"L 1.9"D 5.28"H

CHARGING S