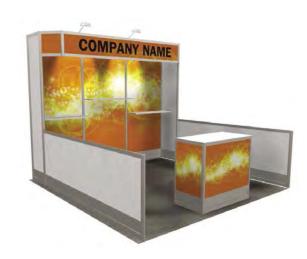

#### **BOOTH EQUIPMENT**

Each 10' x 10' booth will be set with 8' high blue and white backwall drape and 3' high blue side dividers. All inline booths will receive a 7" x 44" one-line identification sign.