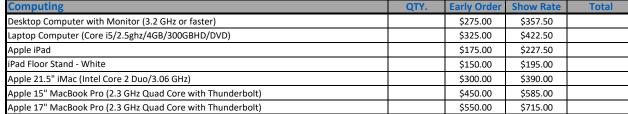

) |      | \$150.00           | \$195.00         |       |
| Dual Post Stand - (32"- 80" Flat Screen; Mounting Bracket Required - Charges May Apply)    |      | \$225.00           | \$292.50         |       |



| Touchscreen Displays                                      | QTY. | <b>Early Order</b> | <b>Show Rate</b> | Total |
|-----------------------------------------------------------|------|--------------------|------------------|-------|
| 32" Touchscreen - Choose One: Table Top -or- Wall Mounted |      | \$800.00           | \$1,040.00       |       |
| 46" Touchscreen - Choose One: Table Top -or- Wall Mounted |      | \$1,300.00         | \$1,690.00       |       |
| Please call for pricing on Touchscreens 65" and larger    |      | Please call        | for pricing!     |       |







| Additional Audio Visual Equipment                                     | QTY. | <b>Early Order</b> | <b>Show Rate</b> | Total |
|-----------------------------------------------------------------------|------|--------------------|------------------|-------|
| USB Media Player                                                      |      | \$120.00           | \$156.00         |       |
| Choose: Blu-ray -or - DVD Player                                      |      | \$150.00           | \$195.00         |       |
| Sound Bar - 2.1 Full Range, with Built-in Subwoofer                   |      | \$75.00            | \$97.50          |       |
| Small High Performance PA System (2 speakers, 1 Mixer/Amp)            |      | \$330.00           | \$429.00         |       |
| Wireless Microphone