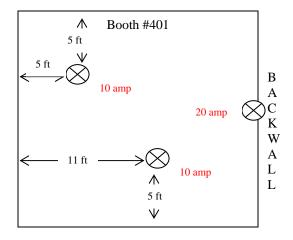

Aisle or Boo | oth#    |
|                       |         |



Adjacent Aisle or Booth # \_\_\_\_\_

# SAMPLE LAYOUTS

# **INLINE BOOTHS**

Power is run or dropped to inline booths along the back walls or drape line of multi booth sections. The "main power locations" therefore are always located at the back of inline and peninsula booths. Outlets may not be in the exact center of the back wall. 120 volt outlets are shared by back to back booths. Example: Outlet =



Electrical layouts are required whenever an outlet is needed at any other location within the booth except for the back wall. Exact measurements and/or comments that clearly indicate outlet locations **must be included**. Examples based on above floor plan:

20 x 20 Peninsula – Booth # 401 Order = 2-10 amp, 1-20 amp outlets



10 x 20 Inline – Booth # 409 Order =  $2 \times 5$  amp outlets



## ISLAND BOOTHS

Electrical layouts are always required for island booths and **must include** the following information:

# 1. Main Drop.

Since there is no back wall in an island, the exhibitor supplies the location of the main drop, whether one or multiple outlets are ordered. When it will be the point from which power will be distributed to other outlets in the booth, a panel or other piece of electrical equipment will be installed at the main drop. For this reason, it is recommended that main drops be located in a closet, under a table/desk or in another area that keeps it out of sight. Measurements must be provided to the main drop.

# 2. Location and load of all outlets.

Again, dimensions must be provided to all