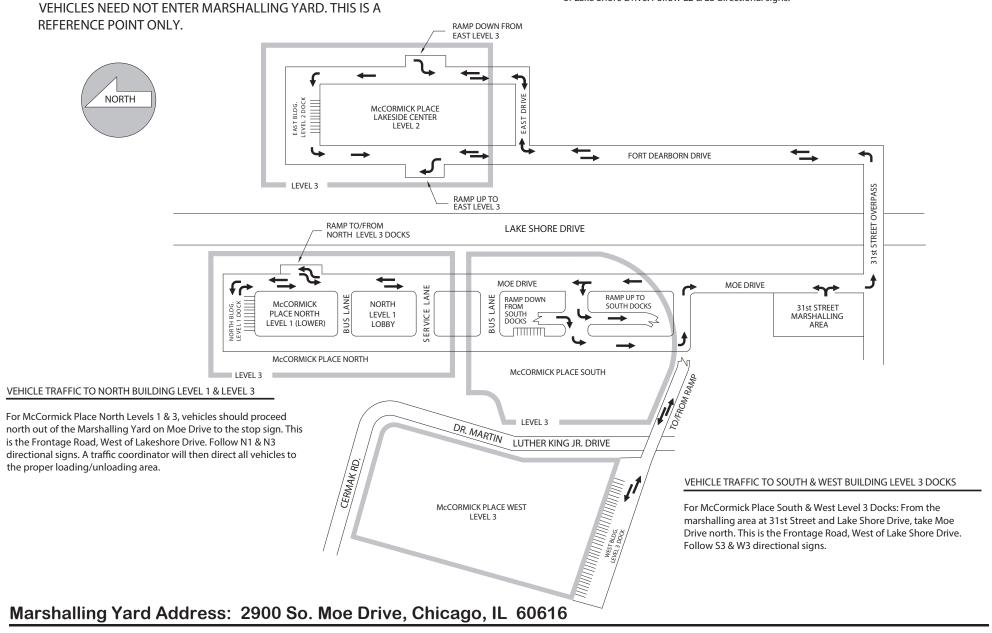

NOTE: All trucks should check-in at the McCormick Place Marshalling Yard on 31st Street (See enclosed map.)

Freeman will receive shipments at the above address beginning **THURSDAY**, **NOVEMBER 16**, **2017 at 8:00** a.m. per the target move-in schedule. Shipments arriving before this date will be refused by the facility.