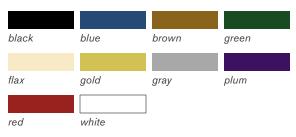

|                     | 12404630            | 12404830            |
| Undraped                     | 131330              | 131430              | 131630              | 131830              |
|                              |                     |                     |                     |                     |
|                              |                     |                     |                     |                     |
| COUNTERS (42" HEIGHT)        | 3'                  | 4'                  | 6'                  | 8'                  |
| COUNTERS (42" HEIGHT) Draped | <b>3'</b><br>130342 | <b>4'</b><br>130442 | <b>6'</b><br>130642 | <b>8'</b><br>130842 |
|                              |                     | -                   |                     | _                   |



Table-top risers are also available in a variety of sizes. See order form for details.



# PEDESTAL TABLES



# OCCASIONAL, END & COCKTAIL TABLES

### **Studio Series**

BLACK END
TABLE ESSENTIALS
115104

17"W 17"L 18"H

BLACK COCKTAIL TABLE ESSENTIALS 115103

36"W 20"L 15"H



### **Silverado**

END TABLE SELECT tempered glass/ painted steel 82015

24" Round 22"H

TABLE SELECT tempered glass/ painted steel 82014

36" Round 17"H



### **Alondra**

END TABLE SELECT
glass/chrome 820252

20"L 20"D 20"H

COCKTAIL TABLE SELECT glass/chrome 820250

47"L 24"D 16"H

END TABLE SELECT wood/chrome 820253

20"L 20"D 21"H

COCKTAIL TABLE SELECT

wood/chrome 820251











#### Geo

END TABLE SELECT wood/black steel 82028

20"L 20"D 21"H

COCKTAIL TABLE SELECT wood/black steel 82027

47"L 24"D 17