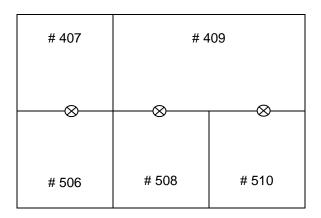

n drop. For this reason, it is recommended that main drops be located in a closet, under a table/desk or in another area that keeps it out of sight. Measurements must be provided to the main drop.

# 2. Location and load of all outlets.

Again, dimensions must be provided to all satellite outlets along with the load of each outlet. It is best to indicate voltage, phase and amperage for all outlets once an order exceeds 120 volt service.

# 3. Booth orientation.

Providing reference points such as surrounding aisle and/or booth numbers defines how an island booth is oriented to the overall show floor plan. In other words, which side is which? It is best to draw your layout relative to the show floor plan so that both are facing the same direction. Examples:

# Section of show floor plan





20 x 20 Island – Booth # 401 Order = 1 x 208 volt, 3 phase, 10 amp + 120 volt, 2 x 20 amp + 2 x 5 amp outlets



# **ELECTRICAL USAGE GUIDE**

The following wattages are approximate and are provided to help you estimate your power usage. We recommend that you refer to a specification sheet or the electrical stamp or label usually located on the back or bottom of any electrical apparatus and order one outlet for each piece of equipment to avoid tripping/power outages during the event.

# **100 WATTS = 1 AMP**

|                                  | WATTAGE           |                                        | WATTAGE          |
|----------------------------------|-------------------|----------------------------------------|------------------|
| Blender                          | 1000