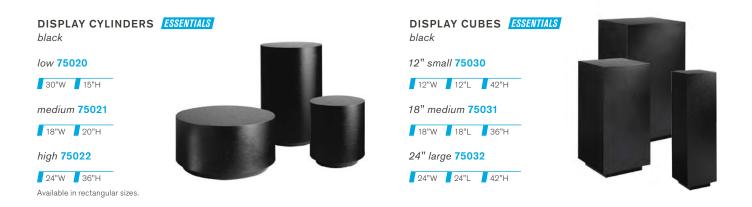

SELECT 84080





**FILE CABINET** WITH LOCK ESSENTIALS standard size

TWO-DRAWER 74082

15"W 29"L 28"H

**FOUR-DRAWER** 74081

15"W 29"L 50"H





## REFRIGERATOR



**SMALL** REFRIGERATOR\* ESSENTIALS 75057

19"W 19"L 34"H



REFRIGERATOR\* SELECT white - 14.0 cubic feet 8503001

28"L 28"D 64"H

LIGHTING



**MASON TABLE** LAMP\* SELECT white/brushed silver 850707

16" Round 26"H



MASON FLOOR LAMP\* SELECT white/brushed silver 850708

18" Round 55"H

#### FURNISHINGS

## DISPLAY

Some of the most essential elements of your exhibit are the surfaces on which you display your show materials. That's why we have an appealing variety of displays, from standing cylinders to sleek computer desks to draped tables and counters, to ensure your show space will be both attractive and interactive.







## **ACCESSORIES**

We know that every exhibit is different and requires certain pieces that may be hard to find. That's why we offer an assortment of accessories that will meet your needs, from literature racks to bulletin boards to refrigerators and file cabinets. No matter the requirement, your exhibit will always stand out with these striking and functional pieces.

## TABLET STAND



black **850715** 

14"L 13"D 44.5"H

The Mobile Tablet Stand will adjust to fit any tablet with dimensions of at least 6.75"x 9.375" but not larger than 8.5"x 2.5", including Apple iPad, Samsung Galaxy Tab and Lenovo IdeaPad.



## TABLET STAND ACCESSORIES

# BROCHURE HOLDER\* SELECT black 850711 8.625"L 1.1"D 11.325"H WIRELESS PRINTER HOLDER\* SELECT

black **850712** 

3.3"L 1.9"D 5.28"H

CHARGING