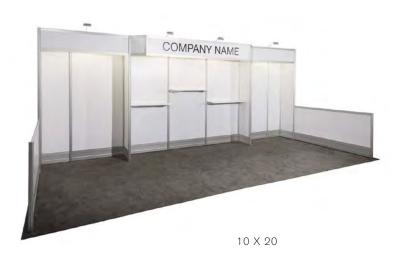

#### **BOOTH EQUIPMENT**

Each 10' x 10' booth will be set with 8' high blue and white backwall drape and 3' high blue side dividers. All inline booths will receive a 7" x 44" one-line identification sign.