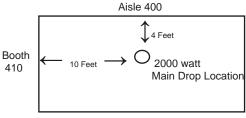

and billed on a time and material basis. Please complete and submit an Electrical Labor Order Form with your power order, along with a floor plan as described below.

#### Island Booths/Multiple Outlets

Floor plans are always required for Island Booths and orders for multiple outlet locations. The floor plan must indicate booth dimensions, surrounding booth numbers for orientation within the facility, each outlet location, required wattage or amperage and location for main drop. If power location in an island booth is not provided prior to show move-in, a location will be determined by Freeman in order to maintain delivery schedules. Relocation of the service will be charged on a time and material basis. See examples below: A grid is available at freemanco.com to print as a base layout.



Island Booth with one outlet



10 X 20 Booth with multiple outlets Labor Required

#### OTHER:

- 1. Labor is required for any and all electrical work over and above the installation of the main power drop. Please see the Electrical Labor form for complete details. Please complete the labor order form.
- 2. Dismantle labor will be automatically charged at 40% of the installation time and rounded to the nearest half hour.
- 3. All material and equipment provided by Freeman is for rental purposes only and remains the property of Freeman . All equipment will be removed at the close of the show by Freeman.
- 4. All equipment regardless of power source, must comply with Federal, State and local codes. Freeman reserves the right to inspect all electrical devices and connections to ensure comp