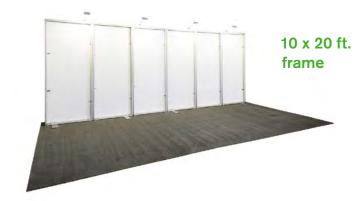

#### **BOOTH EQUIPMENT**

Each 10' x 10' booth will be set with 8' high blue and white backwall drape and 3' high blue side dividers. All inline booths will receive a 7" x 44" one-line identification sign.