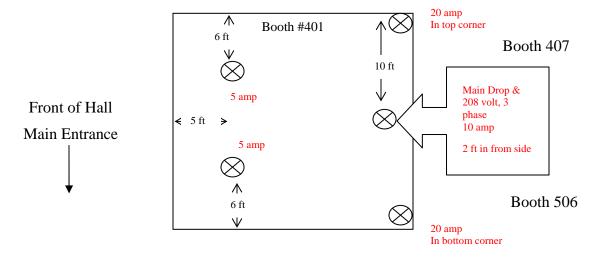

er area that keeps it out of sight. Measurements must be provided to the main drop.

# 2. Location and load of all outlets.

Again, dimensions must be provided to all satellite outlets along with the load of each outlet. It is best to indicate voltage, phase and amperage for all outlets once an order exceeds 120 volt service.

# 3. Booth orientation.

Providing reference points such as surrounding aisle and/or booth numbers defines how an island booth is oriented to the overall show floor plan. In other words, which side is which? It is best to draw your layout relative to the show floor plan so that both are facing the same direction. Examples:

# Section of show floor plan





20 x 20 Island – Booth # 401 Order = 1 x 208 volt, 3 phase, 10 amp + 120 volt, 2 x 20 amp + 2 x 5 amp outlets



# **ELECTRICAL USAGE GUIDE**

The following wattages are approximate and are provided to help you estimate your power usage. We recommend that you refer to a specification sheet or the electrical stamp or label usually located on the back or bottom of any electrical apparatus and order one outlet for each piece of equipment to avoid tripping/power outages during the event.

# **100 WATTS = 1 AMP**

|                                  | WATTAGE           |                                        | WATTAGE          |
|----------------------------------|-------------------|----------------------------------------|------------------|
| Blender                          | 1000              | Imprinter for T-Shirts                 | 2000             |
| Can Opener                       | 500