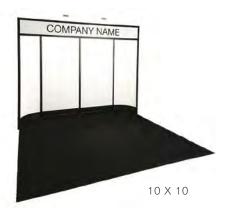

#### **BOOTH EQUIPMENT**

Each 10' x 10' booth will be set with 8' high blue and white backwall drape and 3' high blue side dividers. All inline booths will receive a 7" x 44" one-line identification sign.