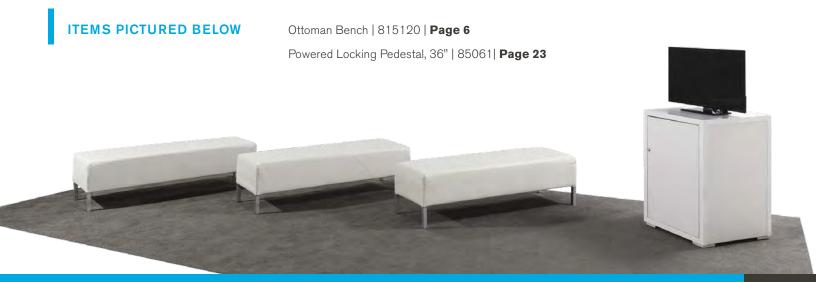

CT 84080





**FILE CABINET** WITH LOCK ESSENTIALS standard size

TWO-DRAWER 74082

15"W 29"L 28"H

**FOUR-DRAWER** 74081

15"W 29"L 50"H





## REFRIGERATOR



**SMALL** REFRIGERATOR\* ESSENTIALS 75057

19"W 19"L 34"H



REFRIGERATOR\* SELECT white - 14.0 cubic feet 8503001

28"L 28"D 64"H

LIGHTING



**MASON TABLE** LAMP\* SELECT white/brushed silver 850707

16" Round 26"H



MASON FLOOR LAMP\* SELECT white/brushed silver 850708

18" Round 55"H

#### FURNISHINGS

## DISPLAY

Some of the most essential elements of your exhibit are the surfaces on which you display your show materials. That's why we have an appealing variety of displays, from standing cylinders to sleek computer desks to draped tables and counters, to ensure your show space will be both attractive and interactive.







## **ACCESSORIES**

We know that every exhibit is different and requires certain pieces that may be hard to find. That's why we offer an assortment of accessories that will meet your needs, from literature racks to bulletin boards to refrigerators and file cabinets. No matter the requirement, your exhibit will always stand out with these striking and functional pieces.

## TABLET STAND



black **850715** 

14"L 13"D 44.5"H

The Mobile Tablet Stand will adjust to fit any tablet with dimensions of at least 6.75"x 9.375" but not larger than 8.5"x 2.5", including Apple iPad, Samsung Galaxy Tab and Lenovo IdeaPad.



## TABLET STAND ACCESSORIES

# BROCHURE HOLDER\* SELECT black 850711 8.625"L 1.1"D 11.325"H WIRELESS PRINTER HOLDER\* SELECT

black **850712** 

3.3"L 1.9"D 5.28"H

CHARGING SHE