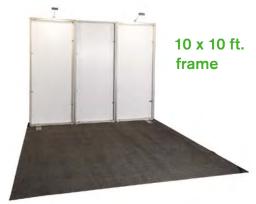

#### **BOOTH EQUIPMENT**

Each 10' x 10' booth will be set with 8' high blue and white backwall drape and 3' high blue side dividers. All inline booths will receive a 7" x 44" one-line identification sign.