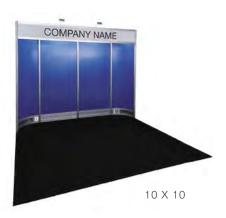

#### **BOOTH EQUIPMENT**

Each 10' x 10' booth will be set with 8' high blue and white backwall drape and 3' high blue side dividers. All inline booths will receive a 7" x 44" one-line identification sign.