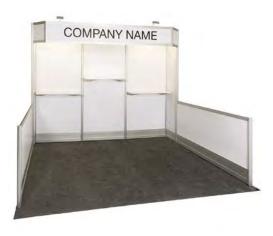

#### **BOOTH EQUIPMENT**

Each 10' x 10' booth will be set with 8' high blue and white backwall drape and 3' high blue side dividers. All inline booths will receive a 7" x 44" one-line identification sign.