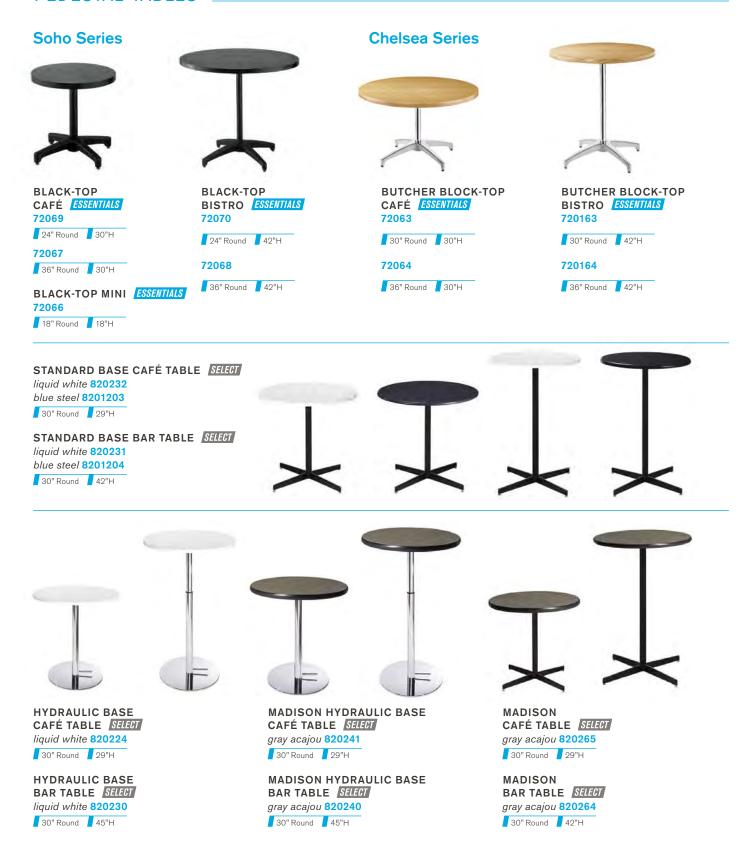

0              | 131430              | 131630              | 131830              |
|                              |                     |                     |                     |                     |
|                              |                     |                     |                     |                     |
| COUNTERS (42" HEIGHT)        | 3'                  | 4'                  | 6'                  | 8'                  |
| COUNTERS (42" HEIGHT) Draped | <b>3'</b><br>130342 | <b>4'</b><br>130442 | <b>6'</b><br>130642 | <b>8'</b><br>130842 |
|                              |                     | -                   |                     | _                   |



Table-top risers are also available in a variety of sizes. See order form for details.



# PEDESTAL TABLES



# OCCASIONAL, END & COCKTAIL TABLES

### **Studio Series**

BLACK END
TABLE ESSENTIALS
115104

17"W 17"L 18"H

BLACK COCKTAIL TABLE ESSENTIALS 115103

36"W 20"L 15"H



### **Silverado**

END TABLE SELECT tempered glass/ painted steel 82015

24" Round 22"H

TABLE SELECT tempered glass/ painted steel 82014

36" Round 17"H



### **Alondra**

END TABLE SELECT
glass/chrome 820252

20"L 20"D 20"H

COCKTAIL TABLE SELECT glass/chrome 820250

47"L 24"D 16"H

END TABLE SELECT wood/chrome 820253

20"L 20"D 21"H

COCKTAIL TABLE SELECT

wood/chrome 820251











#### Geo

END TABLE SELECT wood/black steel 82028

20"L 20"D 21"H

COCKTAIL TABLE SELECT wood/black steel 82027

47"L 24"D 17"H

END TABLE SELECT
glass/chrome 82035

26"L 26"D 20"H

TABLE SELECT
glass/chrome 82034

50"L 22"D 16"H