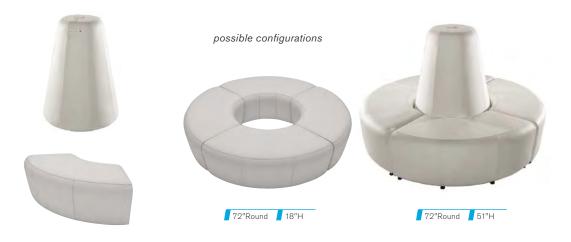

8 Work Desk | 820706 | Page 21 Ice Side Chair | 810814 | Page 9



# **OTTOMANS**

#### VIBE CUBE SELECT

blue vinyl 81518 red vinyl **81519** orange vinyl 81525 pink vinyl 81520 yellow vinyl 81517 black vinyl 81530 white vinyl 81531

18"L 18"D 18"H



#### MARCHE SWIVEL OTTOMAN SELECT

gray fabric 815151 red fabric **815154** blue fabric 815159 linen fabric 815152 meadow green fabric 815157 pear yellow fabric 815158 plum fabric 815156 raspberry fabric 815153 rose quartz fabric 815155 white vinyl **815150** 

17"Round 18"H

**EDGE LED** CUBE OTTOMAN\* SELECT

high density plastic 81526









# **BANQUETTES**

### CENTER CONE SELECT

8506

38"Round 51"H

Powered

Banquette Cone has 3 AC and 2 USB plugs built into the center cone.

#### QUARTER CURVED OTTOMAN SELECT 8507

53"L 22"D 18"H



See pages 22 and 23 for all Powered options.

\*Electrical power must be ordered separately

# OCCASIONAL CHAIRS

**BLACK DIAMOND** SIDE CHAIR ESSENTIALS 71089

21"W 23"L 32"H

**BLACK DIAMOND** ARMCHAIR ESSENTIALS 71090

20"W 21"L 33"H

DIVA CHAIR ESSENTIALS

71091

18"W 16"L 31"H







LIMERICK® CHAIR BY HERMAN MILLER ESSENTIALS gray 210108

18"W 17.75"L 33"H

MADRID CHAIR SELECT black leather/chrome 8102 white leather/chrome 810816

30"L 30"D 31"H







ITEMS PICTURED BELOW Powered Locking Pedestal, 36" | 85061 | Page 23 White Vibe Cube | 81531 | Page 7

# OCCASIONAL CHAIRS

MEETING CHAIR SELECT white vinyl 810948 espresso bonded leather 810835 taupe microfiber 810836

25.5"L 23.5"D 34"H









TUB CHAIR SELECT black fabric 8103

31"L 31"D 31"H

MADDEN CHAIR SELECT light gray viny