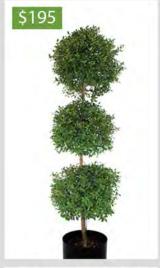

# SPECIALITY PLANT RENTAL

6-7ft Single Ball

6-7ft Double Ball

7-8ft Triple Ball

6-7ft Eugenia Column

2-3ft ZZ Plant

3ft Boxwood Round

3-4ft Boxwood Upright