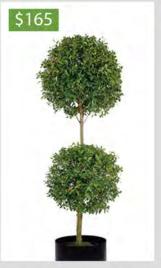

# SPECIALITY PLANT RENTAL

6-7ft Single Ball

6-7ft Double Ball

7-8ft Triple Ball

6-7ft Eugenia Column

2-3ft ZZ Plant

3ft Boxwood Round

3-4ft Boxwood Upright