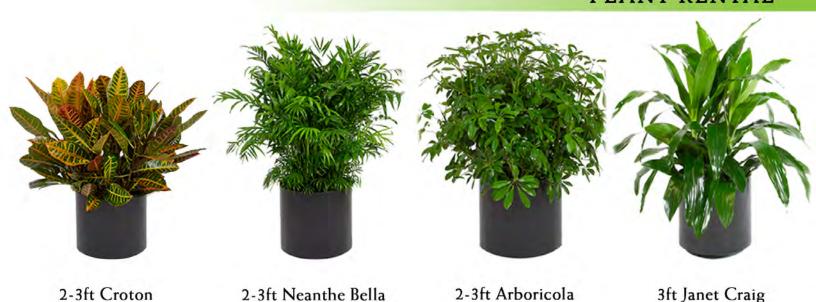

### PLANT RENTAL

2-3ft Spathiphyllum

3ft Roebelinii Palm

3-4ft Dracaena Marginata

3-4ft Ficus Bush