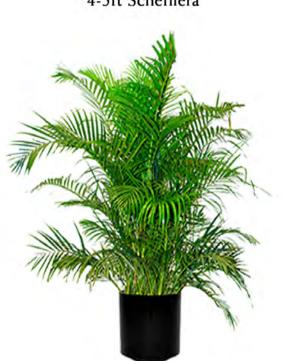

### PLANT RENTAL

4-5ft Schefflera

4-6ft Areca Palm

5-6ft Dracaena Marginata

4-6ft Cataractarum Plam

4-6ft Majesty Palm

6-7ft Ficus Tree