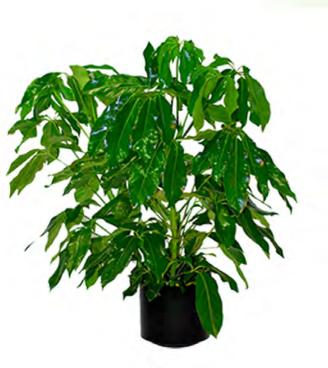

### PLANT RENTAL

4-5ft Schefflera

4-6ft Areca Palm

5-6ft Dracaena Marginata

4-6ft Cataractarum Plam

4-6ft Majesty Palm

6-7ft Ficus Tree