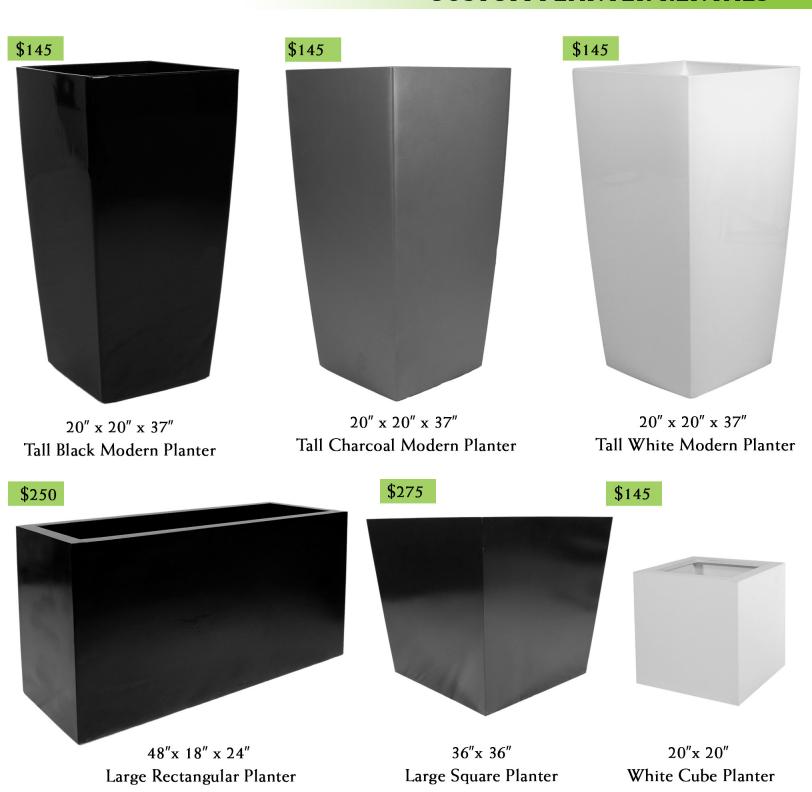

Exhibits A KEHOE DESIGNS COMPANY

### PLANT RENTAL



4-5ft Schefflera



4-6ft Areca Palm



5-6ft Dracaena Marginata



4-6ft Cataractarum Plam



4-6ft Majesty Palm



6-7ft Ficus Tree

### Floral Exhibits A KEHOE DESIGNS COMPANY

### PLANT RENTAL



Small Fern

Large Fern

Ivy (Hanging Plant)

**Bromeliads** 



**Potted Mums** 

Potted Azaleas

Potted Begonias

Single Stem Orchid Double Stem Orchid

### FloralExhibits

### A KEHOE DESIGNS COMPANY

### FLORAL ARRANGEMENTS Extra Small 02 Extra Small 04 Extra Small 01 Extra Small 03 Small 01 Small 02 Small 03 Small 04 Medium 01 Medium 02 Medium 03 Medium 04







Large 03

Large 04

### FloralExhibits

6ft Bird of Paradise



4ft Boxwood Upright

2-3ft Boxwood Round

2-3ft ZZ Plant

### Floral Exhibits

### **CUSTOM PLANTER RENTALS**