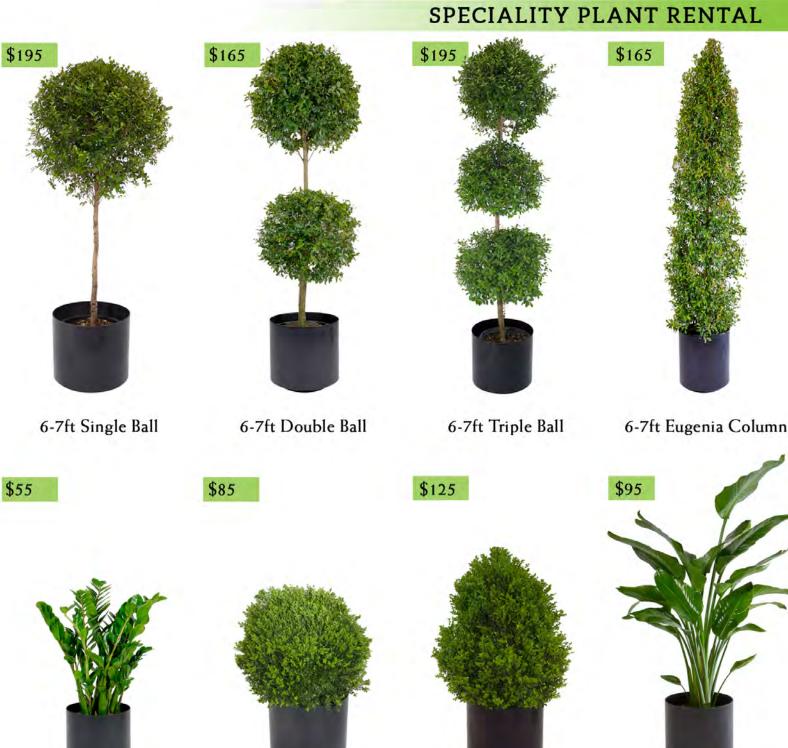

### FloralExhibits

6ft Bird of Paradise

4ft Boxwood Upright

2-3ft Boxwood Round

2-3ft ZZ Plant