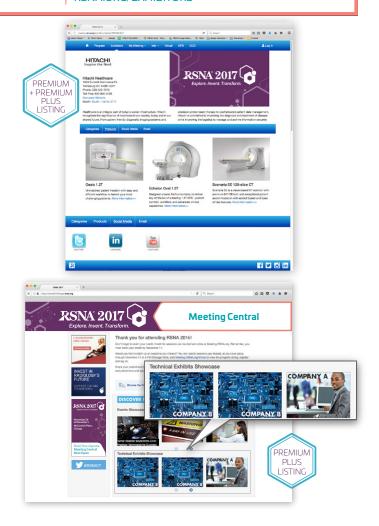

# RSNA 2017 Premium Exhibitor Listing

| FEATURES |                                                       | BASIC<br>EXHIBITOR<br>LISTING | PREMIUM<br>EXHIBITOR<br>LISTING | PREMIUM PLUS EXHIBITOR LISTING |
|----------|-------------------------------------------------------|-------------------------------|---------------------------------|--------------------------------|
| 1.       | Contact Information                                   | <b>✓</b>                      | <b>✓</b>                        | <b>✓</b>                       |
| 2.       | Company Description                                   | ~                             | <b>✓</b>                        | <b>✓</b>                       |
| 3.       | Categories                                            | <b>v</b>                      | <b>✓</b>                        | <b>v</b>                       |
| 4.       | RSNA 2017 Mobile App                                  | <b>v</b>                      | <b>✓</b>                        | <b>V</b>                       |
| 5.       | Preferred Placement<br>in Exhibitor Search<br>Results |                               | ~                               | ~                              |
| 6.       | Company Logo                                          |                               | <b>✓</b>                        | <b>V</b>                       |
| 7.       | Banner Image                                          |                               | ~                               | <b>V</b>                       |
| 8.       | Featured Products                                     |                               | 12                              | 12                             |
| 9.       | Video Highlights                                      |                               | 12                              | 12                             |
| 10.      | PDF Documents                                         |                               | 12                              | 12                             |
| 11.      | Social Media Links                                    |                               | <b>✓</b>                        | <b>/</b>                       |
| 12.      | Email Form                                            |                               | <b>v</b>                        | <b>V</b>                       |
| 13.      | Technical Exhibits<br>Showcase Banner                 |                               |                                 | V                              |
|          | PRICE                                                 | FREE                          | \$595                           | \$895                          |

## Description of Features

- 1. Contact Information: Complete company contact information will be listed, including mailing address, phone, fax, toll-free number, web address and booth number.
- 2. Company Description: 150-word company profile.
- 3. Categories: Select all products or services that your company provides. Choose from over 500 RSNA products/services.
- 4. RSNA 2017 Mobile App: Company profile and map of your location will be included in the RSNA 2017 Mobile App.
- 5. Preferred Placement in Exhibitor Search Results: Your company name and exhibitor listing will be promoted to the top of all exhibitor search
- 6. Company Logo: Upload your company logo to be featured on exhibitor listing page.
- 7. Banner Image: Exhibitor-provided photo (such as booth design, headquarters building or new product) will be featured prominently.

- 8. Featured Products: Up to 12 company products/services can be featured in the section, including a product image, 25-word description and direct link to your website for each product.
- 9. Video Highlights: Up to 12 company videos can be promoted in this section where you can show current corporate and product videos, a message from the president, or film videos at your booth to show virtual attendees.
- 10. PDF Documents: Up to 12 PDF documents can be made available for attendees to download in this section where you can post product brochures, corporate brochures and white papers.
- 11. Social Media Links: Encourage attendees to follow you after the meeting by promoting your social media sites.
- 12. **Email Form:** Set up an email address directing current and prospective customers to contact you with questions regarding your company, product or service.
- 13. Technical Exhibits Showcase Banner: Digital banner in the Technical Exhibits Showcase, appearing on the home page of Meeting Central, draws attention to your business and links prospects to your exhibitor listing.