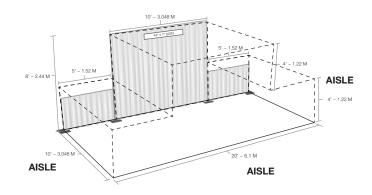

When planning your exhibit for RSNA 2016, keep in mind:

- Only a 10'-wide backwall can be built within a peninsula exhibit.
- No part of the backwall can exceed a height of 8' from floor of the exhibit hall.
- Each 5' side of the backwall cannot exceed the height of 4' as not to block the view or impede the sight lines of neighboring exhibitors.

See diagram of peninsula booth layout on the right.

**Penalty:** Failure to submit Peninsula Booth Approval Form by September 2 may prohibit construction of exhibit.