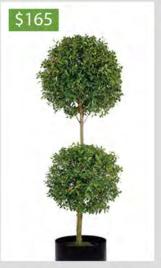

#### SPECIALITY PLANT RENTAL

6-7ft Single Ball

6-7ft Double Ball

7-8ft Triple Ball

6-7ft Eugenia Column

2-3ft ZZ Plant

3ft Boxwood Round

3-4ft Boxwood Upright