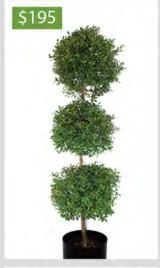

#### SPECIALITY PLANT RENTAL

6-7ft Single Ball

6-7ft Double Ball

7-8ft Triple Ball

6-7ft Eugenia Column

2-3ft ZZ Plant

3ft Boxwood Round

3-4ft Boxwood Upright