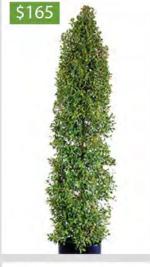

#### SPECIALITY PLANT RENTAL

6-7ft Single Ball

6-7ft Double Ball

7-8ft Triple Ball

6-7ft Eugenia Column

2-3ft ZZ Plant

3ft Boxwood Round

3-4ft Boxwood Upright