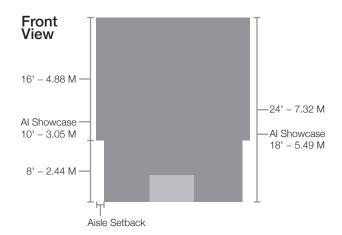

associated second-level rental fees.

- For South and North Halls, level 3:
  - · All island exhibits are permitted to have hanging signs and banners. These booth elements must be fixed and located within the confines of the booth. Hanging Signs or banners between contiguous exhibits will not be considered. Maximum height permitted for hanging signs and/or banners is 24' at top.
  - Height of structure (maximum height is 24' from floor to top of sign/structure)
- For Al Showcase, North Hall, level 1:
  - · Hanging signs are not allowed.
  - Maximum height of booth cannot exceed 18' from floor to top of structure.
- Exhibit and/or display components exceeding 12' in height must be approved by a licensed structural engineer. A set of approved floor plans must be accessible during installation of the exhibit.
- · All island exhibits should have access from all four sides.
- McCormick Place Facility Guidelines are available at www.mccormickplace.com

## **Island Exhibits**

The minimum island (formerly Freeform) booth size is 20' x 20' with four corners and rented in 10' increments. All island exhibits should have access from all four sides. To maximize the exhibit hall at McCormick Place, the east-west dimensions of any island exhibit space must be 20', 50', or 80' wide. RSNA may consider exceptions based on exhibit design elements, location and impact on surrounding exhibits. No part of any island exhibit may exceed a height of 24' from the floor of the exhibit hall.

In the Al Showcase, North Hall, level 1, no part of any island exhibit may exceed a height of 18' from the floor of the exhibit hall.

### 20' wide island:

- 1' setback from an aisle of the exhibit space
- Reception counters/information kiosks may not be closer than 2' from an aisle.