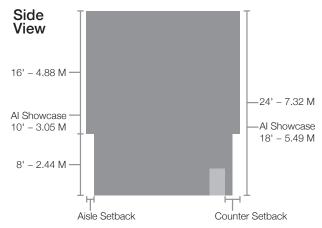

associated second-level rental fees.

- For South and North Halls, level 3:
  - · All island exhibits are permitted to have hanging signs and banners. These booth elements must be fixed and located within the confines of the booth. Hanging Signs or banners between contiguous exhibits will not be considered. Maximum height permitted for hanging signs and/or banners is 24' at top.
  - Height of structure (maximum height is 24' from floor to top of sign/structure)
- For Al Showcase, North Hall, level 1:
  - · Hanging signs are not allowed.
  - Maximum height of booth cannot exceed 18' from floor to top of structure.
- Exhibit and/or display components exceeding 12' in height must be approved by a licensed structural engineer. A set of approved floor plans must be accessible during installation of the exhibit.
- · All island exhibits should have access from all four sides.
- McCormick Place Facility Guidelines are available at www.mccormickplace.com

## **Island Exhibits**

The minimum island (formerly Freeform) booth size is 20' x 20' with four corners and rented in 10' increments. All island exhibits should have access from all four sides. To maximize the exhibit hall at McCormick Place, the east-west dimensions of any island exhibit space must be 20', 50', or 80' wide. RSNA may consider exceptions based on exhibit design elements, location and impact on surrounding exhibits. No part of any island exhibit may exceed a height of 24' from the floor of the exhibit hall.

In the Al Showcase, North Hall, level 1, no part of any island exhibit may exceed a height of 18' from the floor of the exhibit hall.

### 20' wide island:

- 1' setback from an aisle of the exhibit space
- Reception counters/information kiosks may not be closer than 2' from an aisle.