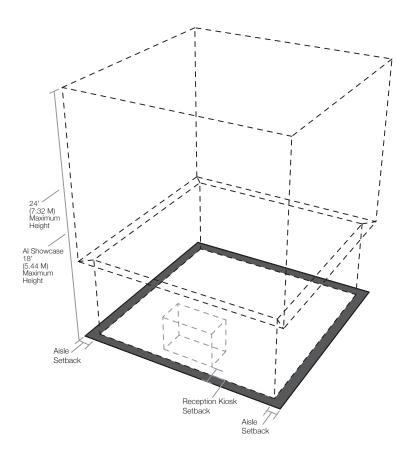

## **Island Exhibits**

The minimum island (formerly Freeform) booth size is 20' x 20' with four corners and rented in 10' increments. All island exhibits should have access from all four sides. To maximize the exhibit hall at McCormick Place, the east-west dimensions of any island exhibit space must be 20', 50', or 80' wide. RSNA may consider exceptions based on exhibit design elements, location and impact on surrounding exhibits. No part of any island exhibit may exceed a height of 24' from the floor of the exhibit hall.

In the Al Showcase, North Hall, level 1, no part of any island exhibit may exceed a height of 18' from the floor of the exhibit hall.

### 20' wide island:

- 1' setback from an aisle of the exhibit space
- Reception counters/information kiosks may not be closer than 2' from an aisle.