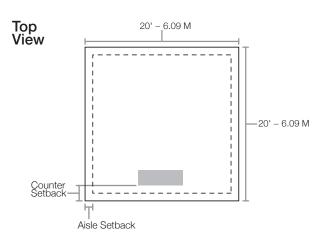

## **Island Exhibits**

The minimum island (formerly Freeform) booth size is 20' x 20' with four corners and rented in 10' increments. All island exhibits should have access from all four sides. To maximize the exhibit hall at McCormick Place, the east-west dimensions of any island exhibit space must be 20', 50', or 80' wide. RSNA may consider exceptions based on exhibit design elements, location and impact on surrounding exhibits. No part of any island exhibit may exceed a height of 24' from the floor of the exhibit hall.

### 20' wide island:

- 1' setback from an aisle of the exhibit space
- Reception counters/information kiosks may not be closer than 2' from an aisle.