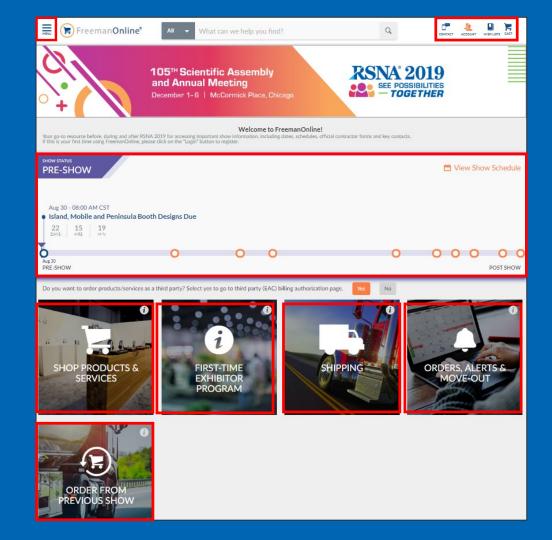

## **RSNA 2019 Exhibitor Portal**

## RSNA 2019 Exhibitor Portal

### What you can do:

Begin planning 45-180 days from the move-in date