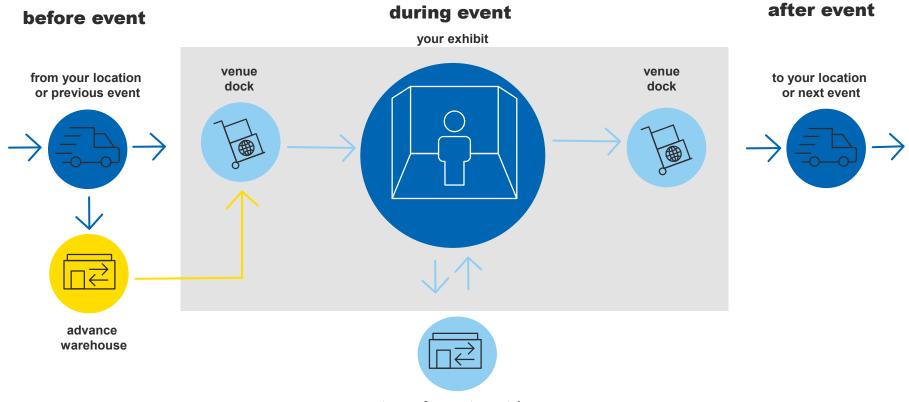

### **PRE-SHOW**

Advance Warehouse Freight Receiving Begins: Thursday, October 24, 2019

Freeman Advance Order Discount Deadline: Thursday, October 31, 2019 (Save up to 40%) Exhibit floor covering is mandatory

Last Day For Advance Warehouse Freight: Wednesday, November 13, 2019

# What is a Target Date?

( o )

- The date and time your carrier should check-in at the Marshaling Yard
- Target Floor Plan is located on the RSNA show page and FreemanOnline homepage
- Target dates apply to display and exhibit material not product
- If carriers arrive after the target date and time, they may have to wait until the end of day to be off-loaded