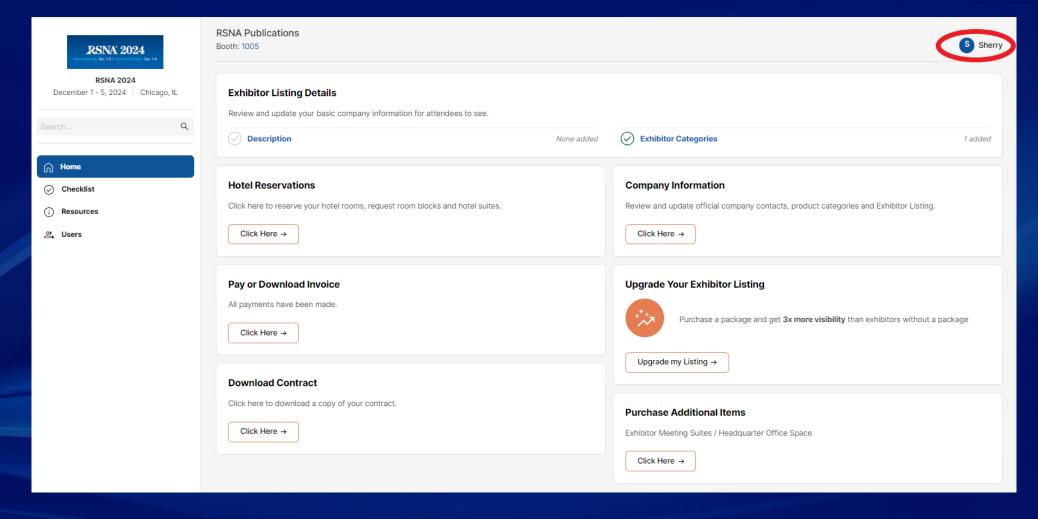

#### **ERC Home Page Overview – User name**

#### **ERC Home Page Overview – User profile actions**