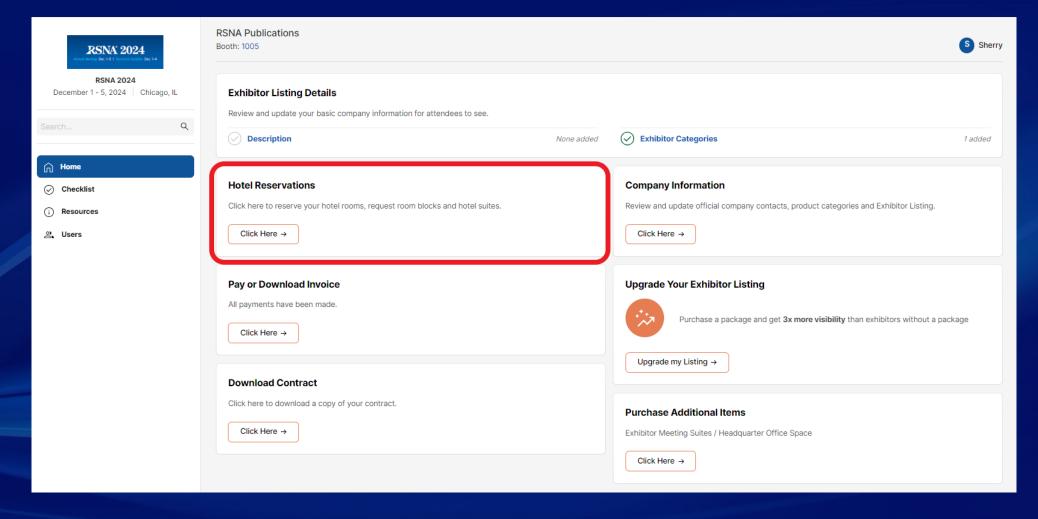

questions in Q&A

# **Exhibitor Resource Center (ERC)**

Replaces the Exhibitor Portal

# Link to Login



## **ERC Login Screen and Credentials**







## Possible Alerts on Home Page

- Past Due Payment
- Upcoming Payment Due
- Signature Update Needed
- Upgrade Your Exhibitor Listing

#### **ERC Home Page Overview**





#### **ERC Home Page Overview – Company name and booth #**





#### **ERC Home Page Overview – User name**





#### **ERC Home Page Overview – User profile actions**





#### **ERC Home Page Tiles – Exhibitor Listing Details**





#### **ERC Home Page Tiles – Company Information**





#### **ERC Home Page Tiles – Upgrade Your Exhibitor Listing**





#### **ERC Home Page Tiles – Purchase Additional Items**





#### **ERC Home Page Tiles – Hotel Reservations**





#### **ERC Home Page Tiles – Pay or Download Invoice**





#### **ERC Home Page Tiles – Download Contract**





#### **ERC Home Page Tiles – Priority Points Tile**





#### **ERC Left Navigation Tabs**





#### **ERC Left Navigation Tabs - Checklist**





#### **ERC Left Navigation Tabs - Resources**





#### **ERC Left Navigation Tabs - Users**





## **Users and Contacts**

#### **USERS**

- Allows access to the ERC platform.
- Each "user" creates their own log in.
- Users are not automatically added as a "contact".

Learn more about Adding Users

#### **CONTACTS**

- Official contact for your organization.
- Receive email notifications
- If the **primary contact** is updated, they will be added as a new "user".
- Other contacts that are added must be manually added as a "user".