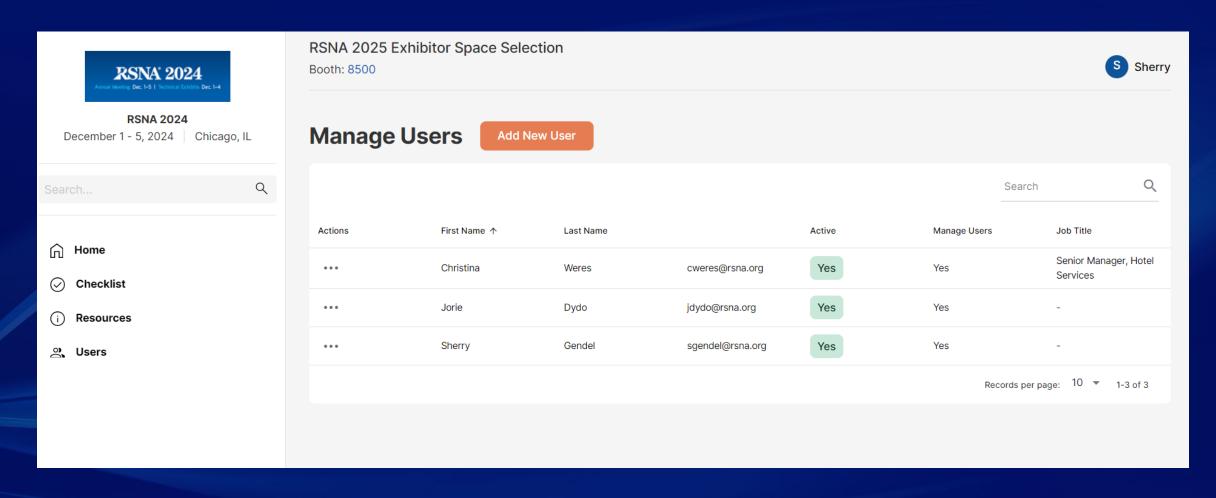

#### **ERC Left Navigation Tabs - Users**

## **Users and Contacts**

#### **USERS**

- Allows access to the ERC platform.
- Each "user" creates their own log in.
- Users are not automatically added as a "contact".

Learn more about Adding Users