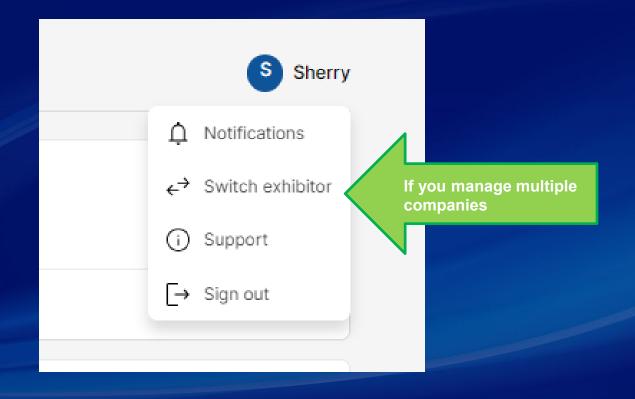

Resource Center (ERC) Orientation

# Login if you want to follow along

- Planning your Exhibit web page
  - RSNA.org/Exhibitor-Resources
- Links in two places
  - Left navigation menu
  - The essentials box



## Housekeeping

- Recording
  - Posted to <u>Exhibitor Best Practices</u> web page
- Enter questions in Q&A

# **Exhibitor Resource Center (ERC)**

Replaces the Exhibitor Portal

# Link to Login



## **ERC Login Screen and Credentials**







## Possible Alerts on Home Page

- Past Due Payment
- Upcoming Payment Due
- Signature Update Needed
- Upgrade Your Exhibitor Listing

#### **ERC Home Page Overview**





#### **ERC Home Page Overview – Company name and booth #**





#### **ERC Home Page Overview – User name**





#### **ERC Home Page Overview – User profile actions**





#### **ERC Home Page Tiles – Exhibitor Listing Details**





#### **ERC Home Page Tiles – Company Information**





#### **ERC Home Page Tiles – Upgrade Your Exhibitor Listing**





#### **ERC Home Page Tiles – Purchase Additional Items**





#### **ERC Home Page Tiles – Hotel Reservations**





#### **ERC Home Page Tiles – Pay or Download Invoice**





#### **ERC Home Page Tiles – Download Contract**





#### **ERC Home Page Tiles – Priority Points Tile**





#### **ERC Left Navigation Tabs**





#### **ERC Left Navigation Tabs - Checklist**





#### **ERC Left Navigation Tabs - Resources**





#### **ERC Left Navigation Tabs - Users**





## **Users and Contacts**

#### **USERS**

- Allows access to the ERC platform.
- Each "user" creates their own log in.
- Users are not a