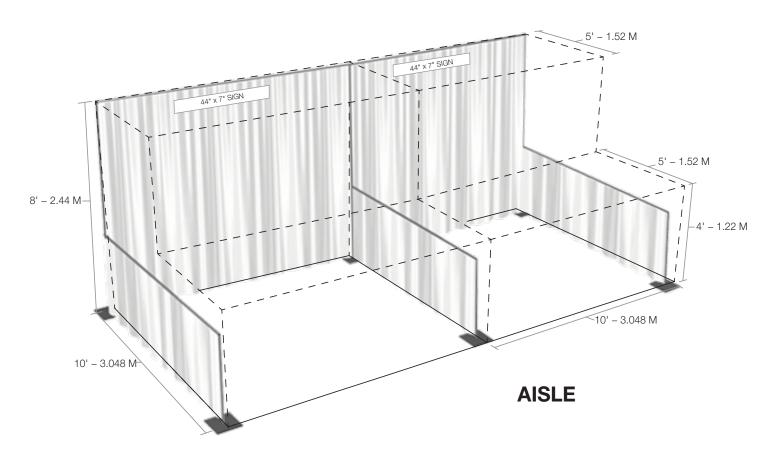

## **Inline Exhibits**

The minimum exhibit space is 10' x 10' and rented in multiples (10' x 20', 10' x 30', etc.). The back 5' of the basic exhibit may be occupied up to a height of 8'. The front 5' of the rented space may be occupied from the floor up to a height of 4'. Equipment/product may exceed the 4' height limit but may not be higher than 8' and must be placed so as to not block the view or impede the sight lines of adjacent exhibits. Live or video demo stations must be confined to the back 5' of the rented space.

• Exhibitors are required to provide floor coverings for all booths.

- RSNA will set each inline booth with 8' high back drape, 3' high side rail and a 44"x7" one-line identification sign.
- Hanging signs are not permitted.