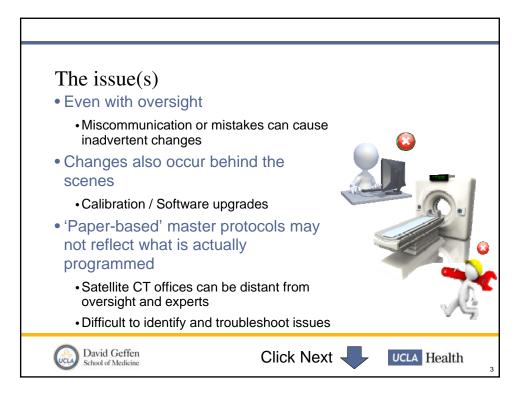

| uisition (                |                                   |                 | Vebpage display: Protocol Parameters |                                 |                                 |                                           |  |  |  |
|---------------------------|-----------------------------------|-----------------|--------------------------------------|---------------------------------|---------------------------------|-------------------------------------------|--|--|--|
| UISILIOITI                | uisition (beam on) Reconstruction |                 |                                      |                                 |                                 |                                           |  |  |  |
|                           |                                   | medohys, mednet |                                      | ত                               | APE                             |                                           |  |  |  |
| Range                     | Abd/Pel                           |                 | Abd/Pel 5.0 B30f                     | Abd/Pel 2.0 SPO                 | Abd/Pel 2.0 SPO                 |                                           |  |  |  |
| ма                        | 400                               | SliceEffective  | 5                                    | 2                               | 2                               | CT committe<br>members ca<br>review / aud |  |  |  |
| Voltage                   | 120                               | Reconiner       | 5                                    | 2                               | 2                               |                                           |  |  |  |
| AECReferenceMAs           | 200                               | NoOfImages      | 100                                  | 135                             | 230                             |                                           |  |  |  |
| CustomMAs                 | 160                               | Kernel          | B30f medium<br>smooth                | B30f medium<br>smooth           | B30f medium<br>smooth           |                                           |  |  |  |
| Care                      | un                                | Window          | Abdomen                              | Abdomen                         | Abdomen                         |                                           |  |  |  |
| CareDoseType              | CARE Desc4D                       | Comment1        | diaphragm to pubic<br>symphysis      | diaphragm to pubic<br>symphysis | diaphragm to pubic<br>symphysis |                                           |  |  |  |
| CIDIW                     | 13.48                             | Comment2        |                                      |                                 |                                 |                                           |  |  |  |
| DI.P                      | 736.68                            | Transfer I      | GEPACS                               | GEPACS                          | GEPACS                          |                                           |  |  |  |
| DoseNotificationValueCTDI | ivol 50                           | Transfer2       |                                      |                                 |                                 | protocols                                 |  |  |  |
| DoseNotificationValueDLP  | -1.00                             | Transfer3       | VIMS                                 | VIMS                            | VIMS                            | without<br>physically                     |  |  |  |
| RotTime                   | 0.5                               | PhaseStart      |                                      |                                 |                                 |                                           |  |  |  |
| ScanTime                  | 9.49                              | Multiphase      |                                      |                                 |                                 |                                           |  |  |  |
| Delay                     | 30000                             |                 |                                      |                                 |                                 |                                           |  |  |  |
| PitchFactor               | 1                                 |                 | <u> </u>                             |                                 |                                 | physically                                |  |  |  |
| Feed                      |                                   |                 |                                      |                                 |                                 | being at eac<br>scanner                   |  |  |  |
| SlicePhysical             | 1.2                               |                 | <u> </u>                             |                                 | <u> </u>                        |                                           |  |  |  |
| SliceEffective            | 5                                 |                 | <u> </u>                             |                                 | <u> </u>                        |                                           |  |  |  |
| Acq.                      | 24A-1.2mm                         |                 |                                      |                                 |                                 |                                           |  |  |  |
| ApiId                     | INSPIRATION<br>MW(HINDI)          |                 |                                      |                                 |                                 |                                           |  |  |  |
| Pulsine                   |                                   |                 |                                      |                                 |                                 |                                           |  |  |  |
|                           | 1                                 |                 | 1                                    |                                 |                                 |                                           |  |  |  |
| PulsingEnd                |                                   |                 |                                      | ·                               |                                 |                                           |  |  |  |
| PulsingStart              |                                   |                 |                                      |                                 |                                 |                                           |  |  |  |
| PuisingEnd                |                                   |                 |                                      |                                 |                                 |                                           |  |  |  |