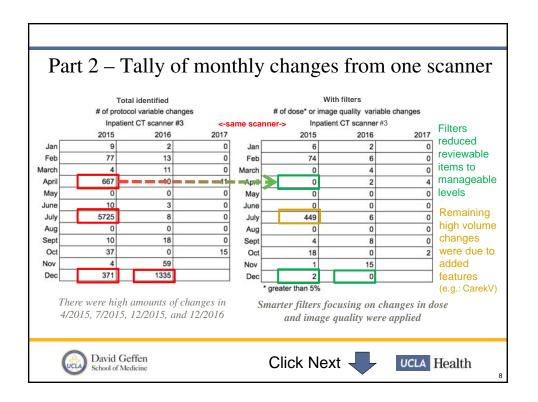

| uisition (                |                                   |                 | Vebpage display: Protocol Parameters |                                 |                                 |                                           |  |  |  |
|---------------------------|-----------------------------------|-----------------|--------------------------------------|---------------------------------|---------------------------------|-------------------------------------------|--|--|--|
| UISILIOITI                | uisition (beam on) Reconstruction |                 |                                      |                                 |                                 |                                           |  |  |  |
|                           |                                   | medohys, mednet |                                      | ত                               | APE                             |                                           |  |  |  |
| Range                     | Abd/Pel                           |                 | Abd/Pel 5.0 B30f                     | Abd/Pel 2.0 SPO                 | Abd/Pel 2.0 SPO                 |                                           |  |  |  |
| ма                        | 400                               | SliceEffective  | 5                                    | 2                               | 2                               | CT committe<br>members ca<br>review / aud |  |  |  |
| Voltage                   | 120                               | Reconiner       | 5                                    | 2                               | 2                               |                                           |  |  |  |
| AECReferenceMAs           | 200                               | NoOfImages      | 100                                  | 135                             | 230                             |                                           |  |  |  |
| CustomMAs                 | 160                               | Kernel          | B30f medium<br>smooth                | B30f medium<br>smooth           | B30f medium<br>smooth           |                                           |  |  |  |
| Care                      | un                                | Window          | Abdomen                              | Abdomen                         | Abdomen                         |                                           |  |  |  |
| CareDoseType              | CARE Desc4D                       | Comment1        | diaphragm to pubic<br>symphysis      | diaphragm to pubic<br>symphysis | diaphragm to pubic<br>symphysis |                                           |  |  |  |
| CIDIW                     | 13.48                             | Comment2        |                                      |                                 |                                 |                                           |  |  |  |
| DI.P                      | 736.68                            | Transfer I      | GEPACS                               | GEPACS                          | GEPACS                          |                                           |  |  |  |
| DoseNotificationValueCTDI | ivol 50                           | Transfer2       |                                      |                                 |                                 | protocols                                 |  |  |  |
| DoseNotificationValueDLP  | -1.00                             | Transfer3       | VIMS                                 | VIMS                            | VIMS                            | without<br>physically                     |  |  |  |
| RotTime                   | 0.5                               | PhaseStart      |                                      |                                 |                                 |                                           |  |  |  |
| ScanTime                  | 9.49                              | Multiphase      |                                      |                                 |                                 |                                           |  |  |  |
| Delay                     | 30000                             |                 |                                      |                                 |                                 |                                           |  |  |  |
| PitchFactor               | 1                                 |                 | <u> </u>                             |                                 |                                 | physically                                |  |  |  |
| Feed                      |                                   |                 |                                      |                                 |                                 | being at eac<br>scanner                   |  |  |  |
| SlicePhysical             | 1.2                               |                 | <u> </u>                             |                                 | <u> </u>                        |                                           |  |  |  |
| SliceEffective            | 5                                 |                 | <u> </u>                             |                                 | <u> </u>                        |                                           |  |  |  |
| Acq.                      | 24A-1.2mm                         |                 |                                      |                                 |                                 |                                           |  |  |  |
| ApiId                     | INSPIRATION<br>MW(HINDI)          |                 |                                      |                                 |                                 |                                           |  |  |  |
| Pulsine                   |                                   |                 |                                      |                                 |                                 |                                           |  |  |  |
|                           | 1                                 |                 | 1                                    |                                 |                                 |                                           |  |  |  |
| PulsingEnd                |                                   |                 |                                      | ·                               |                                 |                                           |  |  |  |
| PulsingStart              |                                   |                 |                                      |                                 |                                 |                                           |  |  |  |
| PuisingEnd                |                                   |                 |                                      |                                 |                                 |                                           |  |  |  |