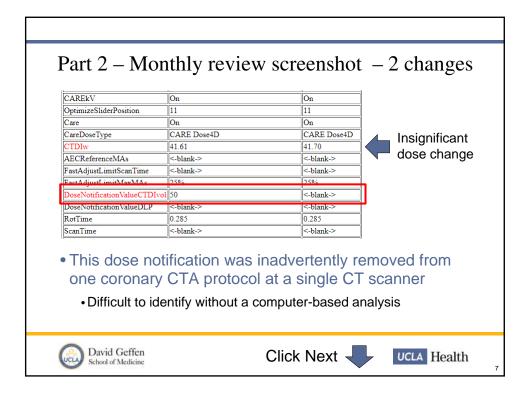

| uisition (                |                                   |                 | Vebpage display: Protocol Parameters |                                 |                                 |                                           |  |  |  |
|---------------------------|-----------------------------------|-----------------|--------------------------------------|---------------------------------|---------------------------------|-------------------------------------------|--|--|--|
| UISILIOITI                | uisition (beam on) Reconstruction |                 |                                      |                                 |                                 |                                           |  |  |  |
|                           |                                   | medohys, mednet |                                      | ত                               | APE                             |                                           |  |  |  |
| Range                     | Abd/Pel                           |                 | Abd/Pel 5.0 B30f                     | Abd/Pel 2.0 SPO                 | Abd/Pel 2.0 SPO                 |                                           |  |  |  |
| ма                        | 400                               | SliceEffective  | 5                                    | 2                               | 2                               | CT committe<br>members ca<br>review / aud |  |  |  |
| Voltage                   | 120                               | Reconiner       | 5                                    | 2                               | 2                               |                                           |  |  |  |
| AECReferenceMAs           | 200                               | NoOfImages      | 100                                  | 135                             | 230                             |                                           |  |  |  |
| CustomMAs                 | 160                               | Kernel          | B30f medium<br>smooth                | B30f medium<br>smooth           | B30f medium<br>smooth           |                                           |  |  |  |
| Care                      | un                                | Window          | Abdomen                              | Abdomen                         | Abdomen                         |                                           |  |  |  |
| CareDoseType              | CARE Desc4D                       | Comment1        | diaphragm to pubic<br>symphysis      | diaphragm to pubic<br>symphysis | diaphragm to pubic<br>symphysis |                                           |  |  |  |
| CIDIW                     | 13.48                             | Comment2        |                                      |                                 |                                 |                                           |  |  |  |
| DI.P                      | 736.68                            | Transfer I      | GEPACS                               | GEPACS                          | GEPACS                          |                                           |  |  |  |
| DoseNotificationValueCTDI | ivol 50                           | Transfer2       |                                      |                                 |                                 | protocols                                 |  |  |  |
| DoseNotificationValueDLP  | -1.00                             | Transfer3       | VIMS                                 | VIMS                            | VIMS                            | without<br>physically                     |  |  |  |
| RotTime                   | 0.5                               | PhaseStart      |                                      |                                 |                                 |                                           |  |  |  |
| ScanTime                  | 9.49                              | Multiphase      |                                      |                                 |                                 |                                           |  |  |  |
| Delay                     | 30000                             |                 |                                      |                                 |                                 |                                           |  |  |  |
| PitchFactor               | 1                                 |                 | <u> </u>                             |                                 |                                 | physically                                |  |  |  |
| Feed                      |                                   |                 |                                      |                                 |                                 | being at eac<br>scanner                   |  |  |  |
| SlicePhysical             | 1.2                               |                 | <u> </u>                             |                                 | <u> </u>                        |                                           |  |  |  |
| SliceEffective            | 5                                 |                 | <u> </u>                             |                                 | <u> </u>                        |                                           |  |  |  |
| Acq.                      | 24A-1.2mm                         |                 |                                      |                                 |                                 |                                           |  |  |  |
| ApiId                     | INSPIRATION<br>MW(HINDI)          |                 |                                      |                                 |                                 |                                           |  |  |  |
| Pulsine                   |                                   |                 |                                      |                                 |                                 |                                           |  |  |  |
|                           | 1                                 |                 | 1                                    |                                 |                                 |                                           |  |  |  |
| PulsingEnd                |                                   |                 |                                      | ·                               |                                 |                                           |  |  |  |
| PulsingStart              |                                   |                 |                                      |                                 |                                 |                                           |  |  |  |
| PuisingEnd                |                                   |                 |                                      |                                 |                                 |                                           |  |  |  |