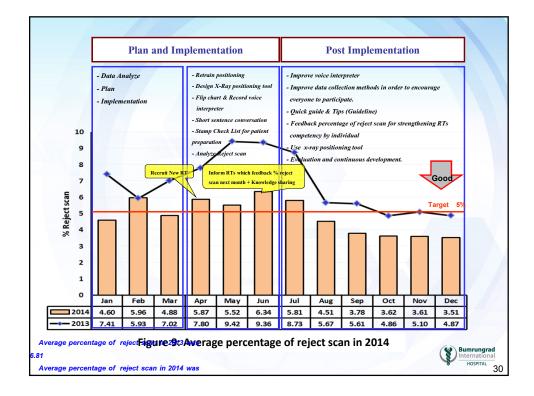

ชัชส บอน ดูเร ลูน           | อาเย เท็น เฟสุ         | เอียมกาลาทุช          |
| 20-            | หายใจได้         | ดอก์-ดงเฮิมบาน       | อะแค๊ะชูโรยาบาบิ      | เร่อบิงเทือง  | นาฟัส-อาลี           | อิลิ โอ๊ะ ไอ้เค๊ะ           | ชาบาวิคชัชสนิน              | เข เพิ่มเฟสู           | เอฟเอียน เอียม กัล    |
| (Cor)          | เสร็จแล้ว        | <u>สวอ-เฉถ</u>       | ปีบาบิ                | จำโช่ย        | คาลาส                | โอวาริ                      | เซซโฮโล                     | ชี เร เชเนา            | โดข่าที่              |
| - 13           | อยู่นึ่ง ๆ       | โหนว-อ้อยเสงียม      | เหนียน เหนียน เน บา   | คอมดร้อปใต่   | ลา-คะตะฮารัค         | อี้ดโตะ ชิเตะ / อูโงคะในเละ | โชจาโฮอะทาคูน               | อาเย เนคา เนกุ         | บิดี้ฮอดโลเร          |























## Summary of activities which directly solve the problem of reject scan

| Experience/Expertise     Communication     Attention     Barrier       Improve training & evaluation New RTs     V     Average % Reject scan new RTs decrease       Award for highest x-ray & lowest % reject scan     V     % Reject scan of Department decreased       Flip chart multi-languages     V     % Poor inspiration decreased       Quick guide 20 procedures     V     % Postioning error decreased       Feedback % Reject scan individually     V     % Reject scan of department decreased       Daily interesting cases     V     V     % Reject scan of department decreased       Knowledge sharing in monthly staff meeting     V     V     % Poor inspiration & % Reject scan of Innovation-X-Ray Announcer     V     V