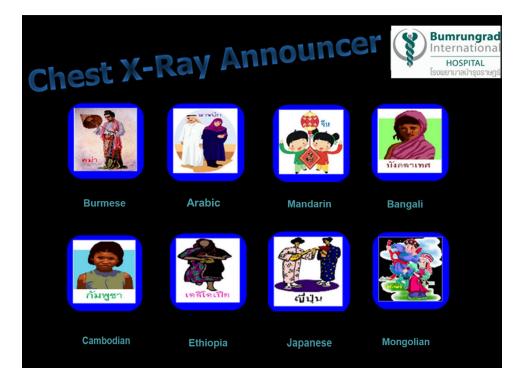

2. Create the X-Ray Announcer which is the innovation of CQI Team. There are 8 languages; Burmese, Cambodian, Arabic, Mandarin, Japanese, Bangali, Mongolian, Ethiopia to explain chest x-ray instruction.