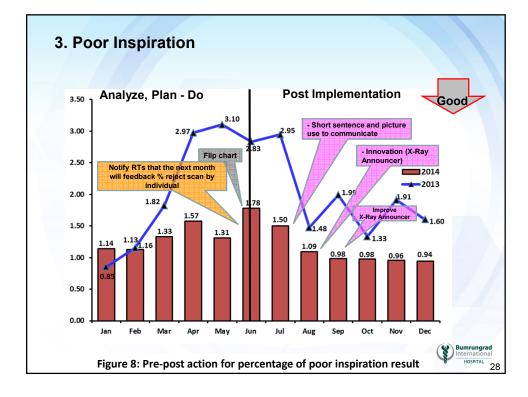

| ชัชส บอน ดูเร ลูน           | อาเย เท็น เฟสุ         | เอียมกาลาทุช          |
| 20-            | หายใจได้         | ดอก์-ดงเฮิมบาน       | อะแค๊ะชูโรยาบาบิ      | เร่อบิงเทือง  | นาฟัส-อาลี           | อิลิ โอ๊ะ ไอ้เค๊ะ           | ชาบาวิคชัชสนิน              | เข เพิ่มเฟสู           | เอฟเอียน เอียม กัล    |
| (Cor)          | เสร็จแล้ว        | <u>สวอ-เฉถ</u>       | ปีบาบิ                | จำโช่ย        | คาลาส                | โอวาริ                      | เซซโฮโล                     | ชี เร เชเนา            | โดข่าที่              |
| - 13           | อยู่นึ่ง ๆ       | โหนว-อ้อยเสงียม      | เหนียน เหนียน เน บา   | คอมดร้อปใต่   | ลา-คะตะฮารัค         | อี้ดโตะ ชิเตะ / อูโงคะในเละ | โชจาโฮอะทาคูน               | อาเย เนคา เนกุ         | บิดี้ฮอดโลเร          |























## Summary of activities which directly solve the problem of reject scan

| Experience/Expertise     Communication     Attention     Barrier       Improve training & evaluation New RTs     V     Average % Reject scan new RTs decrease       Award for highest x-ray & lowest % reject scan     V     % Reject scan of Department decreased       Flip chart multi-languages     V     % Poor inspiration decreased       Quick guide 20 procedures     V     % Postioning error decreased       Feedback % Reject scan individually     V     % Reject scan of department decreased       Daily interesting cases     V     V     % Reject scan of department decreased       Knowledge sharing in monthly staff meeting     V     V     % Poor inspiration & % Reject scan of Innovation-X-Ray Announcer     V     V