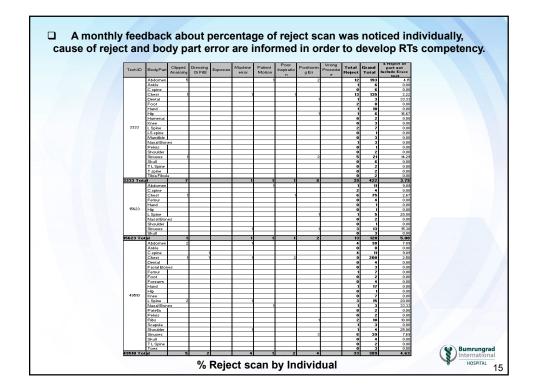

## **ACTIONS HIGHTLIGHT**

<u>Dimension 2</u>: Patient Information (Providing appropriate information by nationality).

**1.** Provide the flip chart in 5 languages which are consist of Burmese, Cambodian, Mandarin, Mongolian and Ethiopian.

2. Create the X-Ray Announcer which is the innovation of CQI Team. There are 8 languages; Burmese, Cambodian, Arabic, Mandarin, Japanese, Bangali, Mongolian, Ethiopia to explain chest x-ray instruction.

3. Create the short sentences in many languages that is frequently used for communication with patient in the karaoke format (for RTs) and the action images (for patients).

18

|                | តំណាក់កាលធ្វើអ៊ី | ចណាដ(x-RAY)ស្វិត     |                       |               |                      |                             |