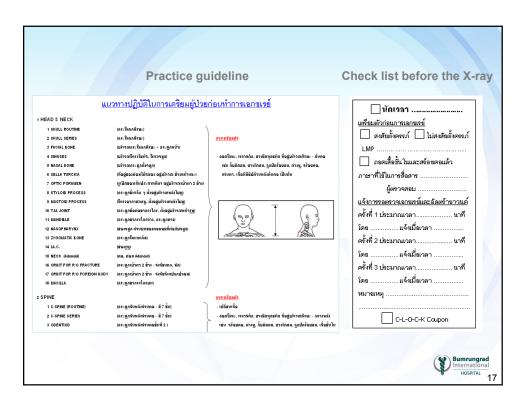

3. Create the short sentences in many languages that is frequently used for communication with patient in the karaoke format (for RTs) and the action images (for patients).

18

|                | តំណាក់កាលធ្វើអ៊ី | ចណាដ(x-RAY)ស្វិត     |                       |               |                      |                             |                             |                        |                       |
|----------------|------------------|----------------------|-----------------------|---------------|----------------------|-----------------------------|-----------------------------|------------------------|-----------------------|
| ภาษา<br>ท่าทาง | Thai             | Cambodian            | Burmese               | Vietnamese    | Arabic               | Japanese                    | Bangali                     | Ethiopia               | Mongoliar             |
| Ŕ              | ยืน              | Ĩŧź                  | มัท ทัด ยัด           | ดึ่งได้       | ลิฟ                  | ทัตเด๊ะ (ลูดาไซ)            | ดาราน                       | ແ ອຸນຸ                 | โบ ชด ช็อก โช รอะ     |
| R              | นั่ง             | อ็องกุย              | ไท นี                 | โหง่ยสรวง     | อีจะลิส              | ซี วัด เด๊ะ (คุดาไซ)        | โบเซน                       | เข เคเมตุ              | ชูกาไร                |
| $\sim$         | นอนทงาย          | เกง(หรือเดจ)ผงา      | พัท เล็ท อะเด๊ะ       | น่ำงื่อเอ๋อ   | โนม-อะลา-ชารัค       | อะโอมูเขะ(คุดาไช)           | ชิด โฮ อะ โชน               | ເນ ເຍອ ເນາ ເຍ ເກເດນູ   | โดโชอารัดเอฟ          |
|                | นอนคว่ำ          | เกง(หรือเดจ)ผะกับ    | มะอุก คอน อะเด๊ะ      | น่ำจับ        | โนม-อะลา-บัดนัก      | อุซีนุเละ(คุลาไซ)           | อุเปอ โฮ อะ โชน             | ល សេទាំគ ២ ហេសម្       | เดโช ฮา รัดเฮฟ        |
| Ì              | ยกแขนขึ้น        | เลิกไดเลิงเลอ        | ເລົ່າ ເນັ່າ           | โซไตเลน       | เอียฟา ยาดัก         | เฉะ โอ๊ะ อะเงเต๊ะ(คุดาไช)   | อัท ทุลูน                   | อียอน โวเด เฉีย ยาสุ   | កា នា ខ្លុរ្វីប       |
| No.            | ตะแคงข้าย        | ผะเอียงฉะเวง         | เบียเบะ ชาง อะเค๊ะ    | น่ำเงียงฉาย   | โนม-อะลา-ยะละ        | ฮิดาริ นิ มุยเค๊ะ(คุดาไซ)   | บาม พาช อะ กูเร โชน         | ໂວເດ ເດຮາໂຍ ເຍ ສູຮູ    | ชูน ที่เชอา วัดเอท    |
| -A             | ตะแลงขวา         | ผะเอียงชะตำ          | ยาเบะ ชาง อะเค๊ะ      | น่ำเงียงฝ่าย  | โนม-อะถา-ยะมีน       | หมิงี นิมุยเต๊ะ(คุดาไช)     | ดาน พาช อะ กูเร โชน         | ໂວເດ ເກກເນ ເຍ ສູ ຊ     | บารูน ที่ เช อารัด เส |
| No.            | ขยับมาด้านหน้า   | เข็ลมอกข้างมุข       | อะ ชัด โทเอีะ         | สิกเลนชั่วก   | ກາກັດດັນ ວິສາ ວານານ  | สีโละฉิ มะเอะนิ(กุลาไช)     | ชัม เนีย ดิเก ชูเร อา ชูน   | ໂວເຄ ฟີค ເຫເນຄູ        | อุรักชาชอกส           |
| ×              | ขยับไปด้านหลัง   | เข็ดมอกข้างกรอย      | นุท โซเต๊ะ            | สิกสรวงเชื้อย | เอียงา อีลา อัล คลาฟ | ซีโคะฉิ อุชิโละ นิ(คุดาใช)  | เป-หน เอีย ดิเก ซูเร อา ซูน | โวเคฮูอะลาเยดู         | อารัก ชา ชอกส         |
| X              | หายใจเข้าลึกๆ    | ดอก์-ดง-เฮิมโจล เวงๆ | อะเค๊ท เปียน เปียน ชู | ฮิตโชว        | คูสนาพัส อามีค       | อิลิ โอ๊ะ จิเค๊ะ            | บอโรคูเรชัชส-นิน            | ອາເພ ໂວເດ ເວີດ ເມ ຈານູ | กุนเกี้ยมกาโอ         |
| Č)             | กลั้นใจ          | อ็อดดงเฮิม           | อะเด็ด เอาถะ          | หนินเร่อเอ๋อ  | อิมชิล-นาฟัส         | อิลิ โอ๊ะ โทเมเต๊ะ          | ชัชส บอน ดูเร ลูน           | อาเย เท็น เฟสุ         | เอียมกาลาทุช          |
| 20-            | หายใจได้         | ดอก์-ดงเฮิมบาน       | อะแค๊ะชูโรยาบาบิ      | เร่อบิงเทือง  | นาฟัส-อาลี           | อิลิ โอ๊ะ ไอ้เค๊ะ           | ชาบาวิคชัชสนิน              | เข เพิ่มเฟสู           | เอฟเอียน เอียม กัล    |
| (Cor)          | เสร็จแล้ว        | <u>สวอ-เฉถ</u>       | ปีบาบิ                | จำโช่ย        | คาลาส                | โอวาริ                      | เซซโฮโล                     | ชี เร เชเนา            | โดข่าที่              |
| - 13           | อยู่นึ่ง ๆ       | โหนว-อ้อยเสงียม      | เหนียน เหนียน เน บา   | คอมดร้อปใต่   | ลา-คะตะฮารัค         | อี้ดโตะ ชิเตะ / อูโงคะในเละ | โชจาโฮอะทาคูน               | อาเย เนคา เนกุ         | บิดี้ฮอดโลเร          |