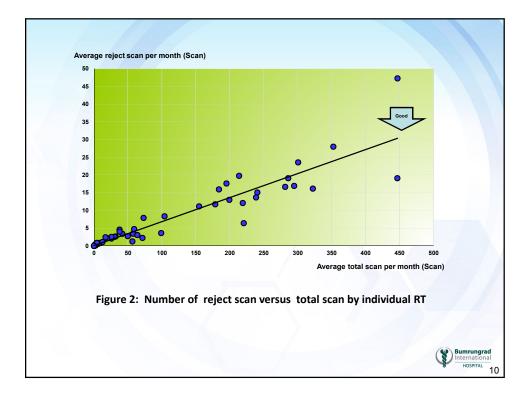

## Summary of activities which directly solve the problem of reject scan

| Experience/Expertise     Communication     Attention     Barrier       Improve training & evaluation New RTs     V     Average % Reject scan new RTs decrease       Award for highest x-ray & lowest % reject scan     V     % Reject scan of Department decreased       Flip chart multi-languages     V     % Poor inspiration decreased       Quick guide 20 procedures     V     % Postioning error decreased       Feedback % Reject scan individually     V     % Reject scan of department decreased       Daily interesting cases     V     V     % Reject scan of department decreased       Knowledge sharing in monthly staff meeting     V     V     % Poor inspiration & % Reject scan of Innovation-X-Ray Announcer     V     V     % Poor inspiration & % Reject scan of Innovation-X-Ray Announcer     V     V     Peartment decreased       X-Ray Positioning Tools     V     V     Woor inspiration & Clipped anatomy decreased     % Positioning error & Clipped anatomy decreased                                                                                                                                                                                                                                                                                                                                                                                                                                                                                                                                                                                                                                                            | Activity —                                     | Causes               | from Staff    |           | Language | Results                                                     |  |
|------------------------------------------------------------------------------------------------------------------------------------------------------------------------------------------------------------------------------------------------------------------------------------------------------------------------------------------------------------------------------------------------------------------------------------------------------------------------------------------------------------------------------------------------------------------------------------------------------------------------------------------------------------------------------------------------------------------------------------------------------------------------------------------------------------------------------------------------------------------------------------------------------------------------------------------------------------------------------------------------------------------------------------------------------------------------------------------------------------------------------------------------------------------------------------------------------------------------------------------------------------------------------------------------------------------------------------------------------------------------------------------------------------------------------------------------------------------------------------------------------------------------------------------------------------------------------------------------------------------------------------------------------------------|------------------------------------------------|----------------------|---------------|-----------|----------|-------------------------------------------------------------|--|
| Award for highest x-ray & lowest % reject scan J % Reject scan of Department decreased   Flip chart multi-languages J J % Poor inspiration decreased   Quick guide 20 procedures J J % Poor inspiration decreased   Daily interesting cases J J % Reject scan of department decreased   Retrain positioning RTs J V % Reject scan of department decreased   Knowledge sharing in monthly staff meeting J J % Poor inspiration & % Reject scan of Innovation-X-Ray Announcer   Short sentences to frequently used J J % Poor inspiration & % Reject scan of Innovation-X-Ray Announcer   X-Ray Positioning Tools J We positioning error & % Clipped anatomy decreased   Improve data collection J % Reject scan of Department decreased   Quick Tips J % Reject scan of Department decreased                                                                                                                                                                                                                                                                                                                                                                                                                                                                                                                                                                                                                                                                                                                                                                                                                                                                      | Activity                                       | Experience/Expertise | Communication | Attention | Barrier  | Results                                                     |  |
| Flip chart multi-languages J J % Poor inspiration decreased   Quick guide 20 procedures J % Positioning error decreased   Daily interesting cases J J   Daily interesting cases J J   Retrain positioning RTS J Knowledge sharing in monthly staff meeting   V V % Poor inspiration & & B decreased   Knowledge sharing in monthly staff meeting J J   Short sentences to frequently used J V   X-Ray Positioning Tools V % Positioning error & Clipped anatomy decreased   Improve data collection J % Reject scan of Department decreased   Quick Tips J % Reject scan of Department decreased                                                                                                                                                                                                                                                                                                                                                                                                                                                                                                                                                                                                                                                                                                                                                                                                                                                                                                                                                                                                                                                                 | Improve training & evaluation New RTs          | V                    |               |           |          | Average % Reject scan new RTs decreased                     |  |
| Quick guide 20 procedures V % Positioning error decreased   Feedback % Reject scan individually J   Daily interesting cases V V   Retrain positioning RTs V % Reject scan of department decreased   Knowledge sharing in monthly staff meeting V V   Short sentences to frequently used V V   Novation-X-Ray Announcer V V   X-Ray Positioning Tools V V   Improve data collection V % Reject scan of Department decreased   Quick Tips V V                                                                                                                                                                                                                                                                                                                                                                                                                                                                                                                                                                                                                                                                                                                                                                                                                                                                                                                                                                                                                                                                                                                                                                                                                      | Award for highest x-ray & lowest % reject scan |                      |               | V         |          | % Reject scan of Department decreased                       |  |
| Peedback % Reject scan individually   J     Daily interesting cases   J   % Reject scan of department decreased     Retrain positioning RTs   J   % Reject scan of department decreased     Knowledge sharing in monthly staff meeting   J   J     Short sentences to frequently used   J   J     Innovation-X-Ray Announcer   J   J   Popartment decreased     X-Ray Positioning Tools   J   V   Department decreased     Improve data collection   J   % Reject scan of Department decreased     Quick Tips   J   % Reject scan of Department decreased                                                                                                                                                                                                                                                                                                                                                                                                                                                                                                                                                                                                                                                                                                                                                                                                                                                                                                                                                                                                                                                                                                        | Flip chart multi-languages                     |                      | √             |           | V        | % Poor inspiration decreased                                |  |
| Daily interesting cases J J % Reject scan of department decreased   Retrain positioning RTs J the number of RTs. Group A & B decrea   Knowledge sharing in monthly staff meeting J J   Short sentences to frequently used J J   Innovation-X-Ray Announcer J J   X-Ray Positioning Tools J Klowledge sharing in monthly staff meeting   Umprove data collection J W Reject scan of Department decreased   Multiple state J V   We set the set of t | Quick guide 20 procedures                      | V                    |               |           |          | % Positioning error decreased                               |  |
| Retrain positioning RTs J the number of RTs. Group A & B decrea   Knowledge sharing in monthly staff meeting J J   Short sentences to frequently used J J   Innovation-X-Ray Announcer J J   X-Ray Positioning Tools J V   Improve data collection J Keject scan of Department decreased   Ouick Tips J Keject scan of Department decreased                                                                                                                                                                                                                                                                                                                                                                                                                                                                                                                                                                                                                                                                                                                                                                                                                                                                                                                                                                                                                                                                                                                                                                                                                                                                                                                      | Feedback % Reject scan individually            |                      |               | V         |          |                                                             |  |
| Knowledge sharing in monthly staff meeting   J   J     Short sentences to frequently used   J   J   % Poor inspiration & % Reject scan of Innovation-X-Ray Announcer     Short sentences to frequently used   J   J   W Poor inspiration & % Reject scan of Department decreased     K-Ray Positioning Tools   J   W Positioning error & Clipped anatomy decreased     Improve data collection   J   % Reject scan of Department decreased     Ouick Tips   J   % Reject scan of Department & Position                                                                                                                                                                                                                                                                                                                                                                                                                                                                                                                                                                                                                                                                                                                                                                                                                                                                                                                                                                                                                                                                                                                                                           | Daily interesting cases                        | V                    |               | V         |          | % Reject scan of department decreased &                     |  |
| Short sentences to frequently used J J % Poor inspiration & % Reject scan of<br>Innovation-X-Ray Announcer   X-Ray Positioning Tools J V Department decreased   Improve data collection J % Reject scan of Department decreased   Quick Tias J % Reject scan of Department decreased                                                                                                                                                                                                                                                                                                                                                                                                                                                                                                                                                                                                                                                                                                                                                                                                                                                                                                                                                                                                                                                                                                                                                                                                                                                                                                                                                                             | Retrain positioning RTs                        | V                    |               |           |          | the number of RTs. Group A & B decrease                     |  |
| Innovation-X-Ray Announcer J J Department decreased   X-Ray Positioning Tools % Positioning error & Clipped anatomy decreased   Improve data collection V % Reject scan of Department decreased   Ouick Tins J % Reject scan of Department & Position                                                                                                                                                                                                                                                                                                                                                                                                                                                                                                                                                                                                                                                                                                                                                                                                                                                                                                                                                                                                                                                                                                                                                                                                                                                                                                                                                                                                            | Knowledge sharing in monthly staff meeting     | V                    |               | V         |          |                                                             |  |
| X-Ray Positioning Tools % Positioning error & Clipped anatomy<br>decreased<br>Improve data collection √ % Reject scan of Department decreased<br>Ouick Tins √ % Reject scan of Department & Position                                                                                                                                                                                                                                                                                                                                                                                                                                                                                                                                                                                                                                                                                                                                                                                                                                                                                                                                                                                                                                                                                                                                                                                                                                                                                                                                                                                                                                                             | Short sentences to frequently used             |                      | √             |           | V        | % Poor inspiration & % Reject scan of                       |  |
| X+Kay Positioning Jools J decreased   Improve data collection J % Reject scan of Department decreased   Ouick Tips J % Reject scan of Department & Position                                                                                                                                                                                                                                                                                                                                                                                                                                                                                                                                                                                                                                                                                                                                                                                                                                                                                                                                                                                                                                                                                                                                                                                                                                                                                                                                                                                                                                                                                                      | Innovation-X-Ray Announcer                     |                      | V             |           | V        | Department decreased                                        |  |
| Ouick Tins                                                                                                                                                                                                                                                                                                                                                                                                                                                                                                                                                                                                                                                                                                                                                                                                                                                                                                                                                                                                                                                                                                                                                                                                                                                                                                                                                                                                                                                                                                                                                                                                                                                       | X-Ray Positioning Tools                        | V                    |               |           |          | % Positioning error & Clipped anatomy<br>decreased          |  |
| Duick Tips                                                                                                                                                                                                                                                                                                                                                                                                                                                                                                                                                                                                                                                                                                                                                                                                                                                                                                                                                                                                                                                                                                                                                                                                                                                                                                                                                                                                                                                                                                                                                                                                                                                       | Improve data collection                        |                      |               | V         |          | % Reject scan of Department decreased                       |  |
|                                                                                                                                                                                                                                                                                                                                                                                                                                                                                                                                                                                                                                                                                                                                                                                                                                                                                                                                                                                                                                                                                                                                                                                                                                                                                                                                                                                                                                                                                                                                                                                                                                                                  | Quick Tips                                     | V                    |               |           |          | % Reject scan of Department & Positionin<br>error decreased |  |
|                                                                                                                                                                                                                                                                                                                                                                                                                                                                                                                                                                                                                                                                                                                                                                                                                                                                                                                                                                                                                                                                                                                                                                                                                                                                                                                                                                                                                                                                                                                                                                                                                                                                  |                                                |                      |               |           | -4       | ATE                                                         |  |