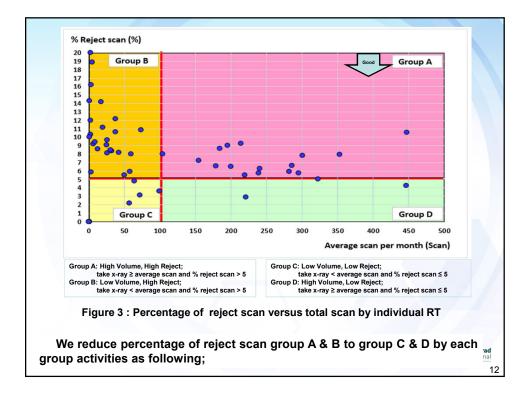

## **ACTIONS HIGHTLIGHT**

<u>Dimension 2</u>: Patient Information (Providing appropriate information by nationality).

**1.** Provide the flip chart in 5 languages which are consist of Burmese, Cambodian, Mandarin, Mongolian and Ethiopian.

2. Create the X-Ray Announcer which is the innovation of CQI Team. There are 8 languages; Burmese, Cambodian, Arabic, Mandarin, Japanese, Bangali, Mongolian, Ethiopia to explain chest x-ray instruction.

3. Create the short sentences in many languages that is frequently used for communication with patient in the karaoke format (for RTs) and the action images (for patients).

18

|                | តំណាក់កាលធ្វើអ៊ី | ចណាដ(x-RAY)ស្វិត     |                       |               |                      |                             |