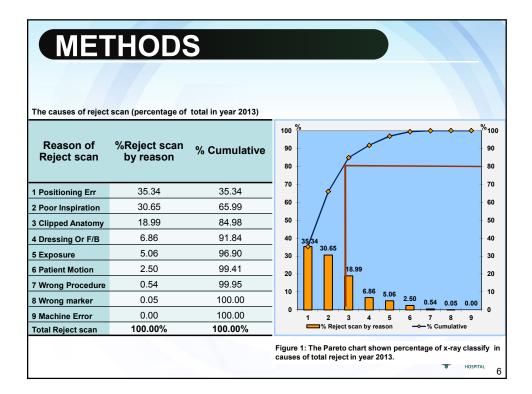

## **ACTIONS HIGHTLIGHT**

<u>Dimension 2</u>: Patient Information (Providing appropriate information by nationality).

**1.** Provide the flip chart in 5 languages which are consist of Burmese, Cambodian, Mandarin, Mongolian and Ethiopian.

2. Create the X-Ray Announcer which is the innovation of CQI Team. There are 8 languages; Burmese, Cambodian, Arabic, Mandarin, Japanese, Bangali, Mongolian, Ethiopia to explain chest x-ray instruction.

3. Create the short sentences in many languages that is frequently used for communication with patient in the karaoke format (for RTs) and the action images (for patients).

18

|                | តំណាក់កាលធ្វើអ៊ី | ចណាដ(x-RAY)ស្វិត     |                       |               |                      |