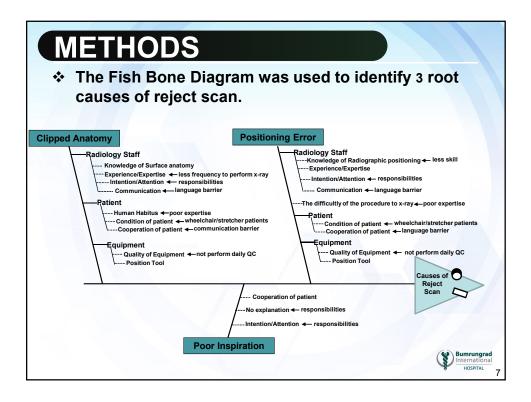

## **ACTIONS HIGHTLIGHT**

<u>Dimension 2</u>: Patient Information (Providing appropriate information by nationality).

**1.** Provide the flip chart in 5 languages which are consist of Burmese, Cambodian, Mandarin, Mongolian and Ethiopian.

2. Create the X-Ray Announcer which is the innovation of CQI Team. There are 8 languages; Burmese, Cambodian, Arabic, Mandarin, Japanese, Bangali, Mongolian, Ethiopia to explain chest x-ray instruction.

3. Create the short sentences in many languages that is frequently used for communication with patient in the karaoke format (for RTs) and the action images (for patients).

18

|                | តំណាក់កាលធ្វើអ៊ី | ចណាដ(x-RAY)ស្វិត     |                       |               |                      |                             |