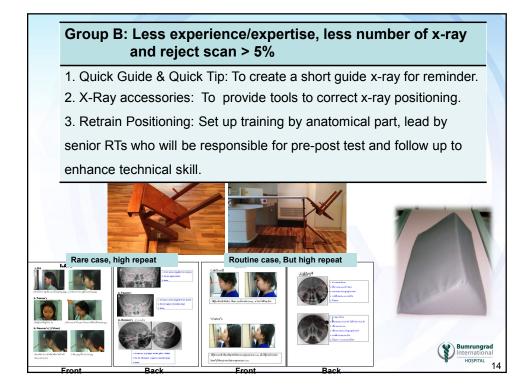

2. Create the X-Ray Announcer which is the innovation of CQI Team. There are 8 languages; Burmese, Cambodian, Arabic, Mandarin, Japanese, Bangali, Mongolian, Ethiopia to explain chest x-ray instruction.

3. Create the short sentences in many languages that is frequently used for communication with patient in the karaoke format (for RTs) and the action images (for patients).

18

|                | តំណាក់កាលធ្វើអ៊ី | ចណាដ(x-RAY)ស្វិត     |                       |               |                      |                             |                             |                        |                       |
|----------------|------------------|----------------------|-----------------------|---------------|----------------------|-----------------------------|-----------------------------|------------------------|-----------------------|
| ภาษา<br>ท่าทาง | Thai             | Cambodian            | Burmese               | Vietnamese    | Arabic               | Japanese                    | Bangali                     | Ethiopia               | Mongoliar             |
| Ŕ              | ยืน              | Ĩŧź                  | มัท ทัด ยัด           | ดึ่งได้       | ลิฟ                  | ทัตเด๊ะ (ลูดาไซ)            | ดาราน                       | ແ ອຸນຸ                 | โบ ชด ช็อก โช รอะ     |
| R              | นั่ง             | อ็องกุย              | ไท นี                 | โหง่ยสรวง     | อีจะลิส              | ซี วัด เด๊ะ (คุดาไซ)        | โบเซน                       | เข เคเมตุ              | ชูกาไร                |
| $\sim$         | นอนทงาย          | เกง(หรือเดจ)ผงา      | พัท เล็ท อะเด๊ะ       | น่ำงื่อเอ๋อ   | โนม-อะลา-ชารัค       | อะโอมูเขะ(คุดาไช)           | ชิด โฮ อะ โชน               | ເນ ເຍອ ເນາ ເຍ ເກເດນູ   | โดโชอารัดเอฟ          |
|                | นอนคว่ำ          | เกง(หรือเดจ)ผะกับ    | มะอุก คอน อะเด๊ะ      | น่ำจับ        | โนม-อะลา-บัดนัก      | อุซีนุเละ(คุลาไซ)           | อุเปอ โฮ อะ โชน             | ល សេទាំគ ២ ហេសម្       | เดโช ฮา รัดเฮฟ        |
| Ì              | ยกแขนขึ้น        | เลิกไดเลิงเลอ        | ເລົ່າ ເນັ່າ           | โซไตเลน       | เอียฟา ยาดัก         | เฉะ โอ๊ะ อะเงเต๊ะ(คุดาไช)   | อัท ทุลูน                   | อียอน โวเด เฉีย ยาสุ   | កា នា ខ្លុរ្វីប       |
| No.            | ตะแคงข้าย        | ผะเอียงฉะเวง         | เบียเบะ ชาง อะเค๊ะ    | น่ำเงียงฉาย   | โนม-อะลา-ยะละ        | ฮิดาริ นิ มุยเค๊ะ(คุดาไซ)   | บาม พาช อะ กูเร โชน         | ໂວເດ ເດຮາໂຍ ເຍ ສູຮູ    | ชูน ที่เชอา วัดเอท    |
| -A             | ตะแลงขวา         | ผะเอียงชะตำ          | ยาเบะ ชาง อะเค๊ะ      | น่ำเงียงฝ่าย  | โนม-อะถา-ยะมีน       | หมิงี นิมุยเต๊ะ(คุดาไช)     | ดาน พาช อะ กูเร โชน         | ໂວເດ ເກກເນ ເຍ ສູ ຊ     | บารูน ที่ เช อารัด เส |
| No.            | ขยับมาด้านหน้า   | เข็ลมอกข้างมุข       | อะ ชัด โทเอีะ         | สิกเลนชั่วก   | ກາກັດດັນ ວິສາ ວານານ  | สีโละฉิ มะเอะนิ(กุลาไช)     | ชัม เนีย ดิเก ชูเร อา ชูน   | ໂວເຄ ฟີค ເຫເນຄູ        | อุรักชาชอกส           |
| ×              | ขยับไปด้านหลัง   | เข็ดมอกข้างกรอย      | นุท โซเต๊ะ            | สิกสรวงเชื้อย | เอียงา อีลา อัล คลาฟ | ซีโคะฉิ อุชิโละ นิ(คุดาใช)  | เป-หน เอีย ดิเก ซูเร อา ซูน | โวเคฮูอะลาเยดู         | อารัก ชา ชอกส         |
| X              | หายใจเข้าลึกๆ    | ดอก์-ดง-เฮิมโจล เวงๆ | อะเค๊ท เปียน เปียน ชู | ฮิตโชว        | คูสนาพัส อามีค       | อิลิ โอ๊ะ จิเค๊ะ            | บอโรคูเรชัชส-นิน            | ອາເພ ໂວເດ ເວີດ ເມ ຈານູ | กุนเกี้ยมกาโอ         |
| Č)             | กลั้นใจ          | อ็อดดงเฮิม           | อะเด็ด เอาถะ          | หนินเร่อเอ๋อ  | อิมชิล-นาฟัส         | อิลิ โอ๊ะ โทเมเต๊ะ          | ชัชส บอน ดูเร ลูน           | อาเย เท็น เฟสุ         | เอียมกาลาทุช          |
| 20-            | หายใจได้         | ดอก์-ดงเฮิมบาน       | อะแค๊ะชูโรยาบาบิ      | เร่อบิงเทือง  | นาฟัส-อาลี           | อิลิ โอ๊ะ ไอ้เค๊ะ           | ชาบาวิคชัชสนิน              | เข เพิ่มเฟสู           | เอฟเอียน เอียม กัล    |
| (Cor)          | เสร็จแล้ว        | <u>สวอ-เฉถ</u>       | ปีบาบิ                | จำโช่ย        | คาลาส                | โอวาริ                      | เซซโฮโล                     | ชี เร เชเนา            | โดข่าที่              |
| - 13           | อยู่นึ่ง ๆ       | โหนว-อ้อยเสงียม      | เหนียน เหนียน เน บา   | คอมดร้อปใต่   | ลา-คะตะฮารัค         | อี้ดโตะ ชิเตะ / อูโงคะในเละ | โชจาโฮอะทาคูน               | อาเย เนคา เนกุ         | บิดี้ฮอดโลเร          |