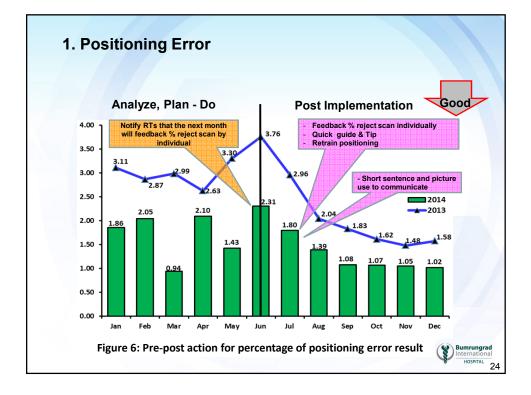

## **ACTIONS HIGHTLIGHT**

<u>Dimension 2</u>: Patient Information (Providing appropriate information by nationality).

**1.** Provide the flip chart in 5 languages which are consist of Burmese, Cambodian, Mandarin, Mongolian and Ethiopian.

2. Create the X-Ray Announcer which is the innovation of CQI Team. There are 8 languages; Burmese, Cambodian, Arabic, Mandarin, Japanese, Bangali, Mongolian, Ethiopia to explain chest x-ray instruction.

3. Create the short sentences in many languages that is frequently used for communication with patient in the karaoke format (for RTs) and the action images (for patients).

18

|                | តំណាក់កាលធ្វើអ៊ី | ចណាដ(x-RAY)ស្វិត     |                       |               |                      |                             |                             |                        |                       |
|----------------|------------------|----------------------|-----------------------|---------------|----------------------|-----------------------------|-----------------------------|------------------------|-----------------------|
| ภาษา<br>ท่าทาง | Thai             | Cambodian            | Burmese               | Vietnamese    | Arabic               | Japanese                    | Bangali                     | Ethiopia               | Mongoliar             |
| Ŕ              | ยืน              | Ĩŧź                  | มัท ทัด ยัด           | ดึ่งได้       | ลิฟ                  | ทัตเด๊ะ (ลูดาไซ)            | ดาราน                       | ແ ອຸນຸ                 | โบ ชด ช็อก โช รอะ     |
| R              | นั่ง             | อ็องกุย              | ไท นี                 | โหง่ยสรวง     | อีจะลิส              | ซี วัด เด๊ะ (คุดาไซ)        | โบเซน                       | เข เคเมตุ              | ชูกาไร                |
| $\sim$         | นอนทงาย          | เกง(หรือเดจ)ผงา      | พัท เล็ท อะเด๊ะ       | น่ำงื่อเอ๋อ   | โนม-อะลา-ชารัค       | อะโอมูเขะ(คุดาไช)           | ชิด โฮ อะ โชน               | ເນ ເຍອ ເນາ ເຍ ເກເດນູ   | โดโชอารัดเอฟ          |
|                | นอนคว่ำ          | เกง(หรือเดจ)ผะกับ    | มะอุก คอน อะเด๊ะ      | น่ำจับ        | โนม-อะลา-บัดนัก      | อุซีนุเละ(คุลาไซ)           | อุเปอ โฮ อะ โชน             | ល សេទាំគ ២ ហេសម្       | เดโช ฮา รัดเฮฟ        |
| Ì              | ยกแขนขึ้น        | เลิกไดเลิงเลอ        | ເລົ່າ ເນັ່າ           | โซไตเลน       | เอียฟา ยาดัก         | เฉะ โอ๊ะ อะเงเต๊ะ(คุดาไช)   | อัท ทุลูน                   | อียอน โวเด เฉีย ยาสุ   | កា នា ខ្លុរ្វីប       |
| No.            | ตะแคงข้าย        | ผะเอียงฉะเวง         | เบียเบะ ชาง อะเค๊ะ    | น่ำเงียงฉาย   | โนม-อะลา-ยะละ        | ฮิดาริ นิ มุยเค๊ะ(คุดาไซ)   | บาม พาช อะ กูเร โชน         | ໂວເດ ເດຮາໂຍ ເຍ ສູຮູ    | ชูน ที่เชอา วัดเอท    |
| -A             | ตะแลงขวา         | ผะเอียงชะตำ          | ยาเบะ ชาง อะเค๊ะ      | น่ำเงียงฝ่าย  | โนม-อะถา-ยะมีน       | หมิงี นิมุยเต๊ะ(คุดาไช)     | ดาน พาช อะ กูเร โชน         | ໂວເດ ເກກເນ ເຍ ສູ ຊ     | บารูน ที่ เช อารัด เส |
| No.            | ขยับมาด้านหน้า   | เข็ลมอกข้างมุข       | อะ ชัด โทเอีะ         | สิกเลนชั่วก   | ກາກັດດັນ ວິສາ ວານານ  | สีโละฉิ มะเอะนิ(กุลาไช)     | ชัม เนีย ดิเก ชูเร อา ชูน   | ໂວເຄ ฟີค ເຫເນຄູ        | อุรักชาชอกส           |
| ×              | ขยับไปด้านหลัง   | เข็ดมอกข้างกรอย      | นุท โซเต๊ะ            | สิกสรวงเชื้อย | เอียงา อีลา อัล คลาฟ | ซีโคะฉิ อุชิโละ นิ(คุดาใช)  | เป-หน เอีย ดิเก ซูเร อา ซูน | โวเคฮูอะลาเยดู         | อารัก ชา ชอกส         |
| X              | หายใจเข้าลึกๆ    | ดอก์-ดง-เฮิมโจล เวงๆ | อะเค๊ท เปียน เปียน ชู | ฮิตโชว        | คูสนาพัส อามีค       | อิลิ โอ๊ะ จิเค๊ะ            | บอโรคูเรชัชส-นิน            | ອາເພ ໂວເດ ເວີດ ເມ ຈານູ | กุนเกี้ยมกาโอ         |
| Č)             | กลั้นใจ          | อ็อดดงเฮิม           | อะเด็ด เอาถะ          | หนินเร่อเอ๋อ  | อิมชิล-นาฟัส         | อิลิ โอ๊ะ โทเมเต๊ะ          | ชัชส บอน ดูเร ลูน           | อาเย เท็น เฟสุ         | เอียมกาลาทุช          |
| 20-            | หายใจได้         | ดอก์-ดงเฮิมบาน       | อะแค๊ะชูโรยาบาบิ      | เร่อบิงเทือง  | นาฟัส-อาลี           | อิลิ โอ๊ะ ไอ้เค๊ะ           | ชาบาวิคชัชสนิน              | เข เพิ่มเฟสู           | เอฟเอียน เอียม กัล    |
| (Cor)          | เสร็จแล้ว        | <u>สวอ-เฉถ</u>       | ปีบาบิ                | จำโช่ย        | คาลาส                | โอวาริ                      | เซซโฮโล                     | ชี เร เชเนา            | โดข่าที่              |
| - 13           | อยู่นึ่ง ๆ       | โหนว-อ้อยเสงียม      | เหนียน เหนียน เน บา   | คอมดร้อปใต่   | ลา-คะตะฮารัค         | อี้ดโตะ ชิเตะ / อูโงคะในเละ | โชจาโฮอะทาคูน               | อาเย เนคา เนกุ         | บิดี้ฮอดโลเร          |