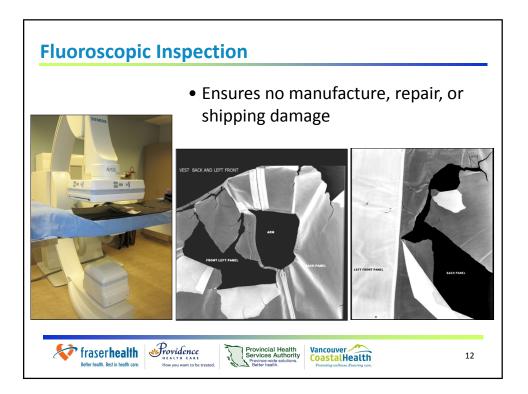

| Barcode ID: ST0001371 PPE Article: Acron - front only                                                                                                                                                                                                                                  |
|----------------------------------------------------------------------------------------------------------------------------------------------------------------------------------------------------------------------------------------------------------------------------------------|
|