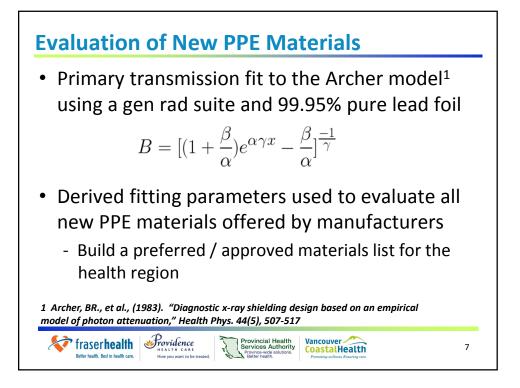

| Barcode ID: ST0001371 PPE Article: Acron - front only                                                                                                                                                                                                                                  |
|----------------------------------------------------------------------------------------------------------------------------------------------------------------------------------------------------------------------------------------------------------------------------------------|
|