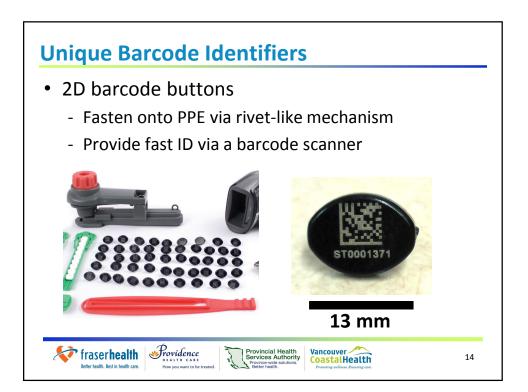

| Barcode ID: ST0001371 PPE Article: Acron - front only                                                                                                                                                                                                                                  |
|----------------------------------------------------------------------------------------------------------------------------------------------------------------------------------------------------------------------------------------------------------------------------------------|
|