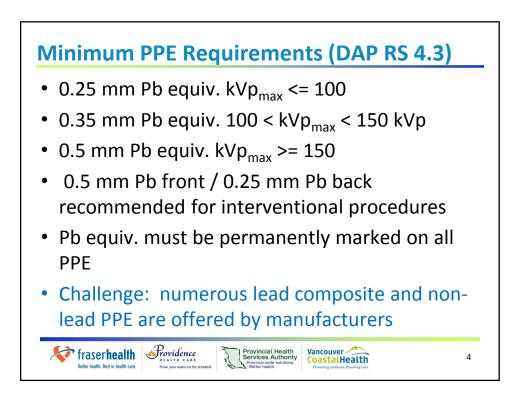

| Barcode ID: ST0001371 PPE Article: Acron - front only                                                                                                                                                                                                                                  |
|----------------------------------------------------------------------------------------------------------------------------------------------------------------------------------------------------------------------------------------------------------------------------------------|
|