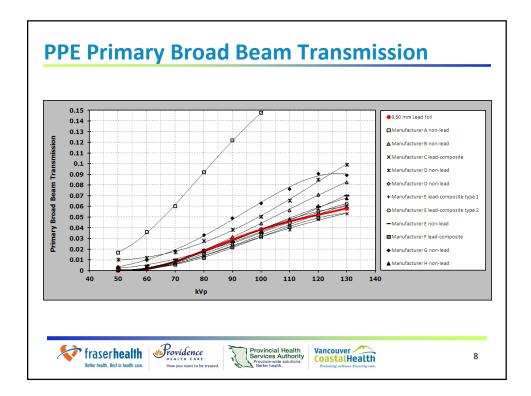

| Barcode ID: ST0001371 PPE Article: Acron - front only                                                                                                                                                                                                                                  |
|----------------------------------------------------------------------------------------------------------------------------------------------------------------------------------------------------------------------------------------------------------------------------------------|
|