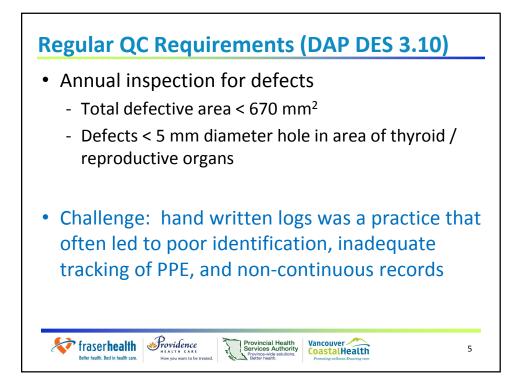

| Barcode ID: ST0001371 PPE Article: Acron - front only                                                                                                                                                                                                                                  |
|----------------------------------------------------------------------------------------------------------------------------------------------------------------------------------------------------------------------------------------------------------------------------------------|
|                                                                                                                                                                                                                                                                                        |
| Current Status: Pulled from use<br>Current OC Status: Fail                                                                                                                                                                                                                             |
| Hospital: Vancouver General<br>Department: Radiology                                                                                                                                                                                                                                   |
| Area: GIGU<br>Manufacturer: Ryan Medical                                                                                                                                                                                                                                               |
| Manufacture Date: 3/1/2012<br>Shielding Type: MuncliteX<br>Shielding Lot No: 25146<br>Equivalent mm Pb: 0: 50 at 130 kVp                                                                                                                                                               |
| Size: Female M<br>Colour: Dark Base                                                                                                                                                                                                                                                    |
| Embroidery: GIGU 05<br>Other identifiers: SN 2014-03-0014                                                                                                                                                                                                                              |
| Last QC Inspection Results Condition of Condition of                                                                                                                                                                                                                                   |
| Buckley         Stitches /         Stitches /           Date         Inspector         QC Result         Shielding Integrity         Betts         Fabric         Cleanliness           10/16/2015         JK         Fail         Unacceptable         Good         Good         Good |
| <u>Comments</u><br>Tear has increased in size to 5 to 6 cm. Remove from use.                                                                                                                                                                                                           |
| History <u>Date Status Inspector QC Result Comments</u>                                                                                                                                                                                                                                |
| 20/20/015 Pulled from use     30/20/015 JK Fail Tear has increased in size to 5 to 6 cm. Remove from use.     31/50/014 RJ Pass Pin hole has advanced into a tear, 2 cm long, 0K.                                                                                                      |
| 3/20/2013 JK Pass Small pin hole still there. No change in size. OK.<br>3/20/2012 PS Pass Small pin hole still there. No change in size. OK.                                                                                                                                           |
| 4/15/2011 In use                                                                                                                                                                                                                                                                       |
| 4/15/2011 KH Pass Stiching has been repair. Ready for use.<br>3/20/2011 Out for repair                                                                                                                                                                                                 |
| 3/20/2011 KH Repair Stiching at bottom hem has let go. Must send out for repair.                                                                                                                                                                                                       |