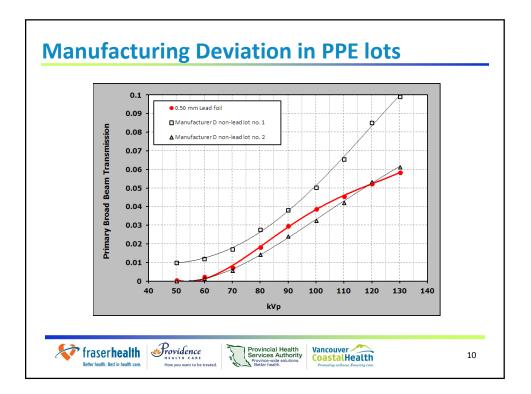

| Barcode ID: ST0001371 PPE Article: Acron - front only                                                                                                                                                                                                                                  |
|----------------------------------------------------------------------------------------------------------------------------------------------------------------------------------------------------------------------------------------------------------------------------------------|
|