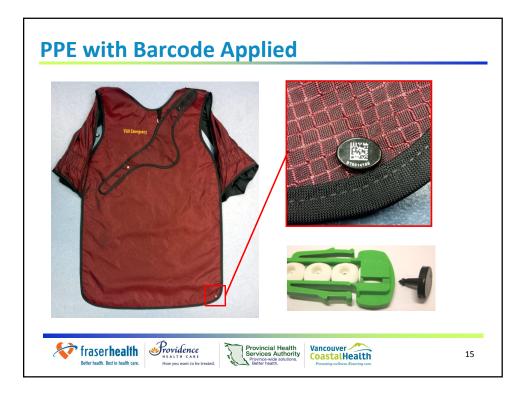

| Barcode ID: ST0001371 PPE Article: Acron - front only                                                                                                                                                                                                                                  |
|----------------------------------------------------------------------------------------------------------------------------------------------------------------------------------------------------------------------------------------------------------------------------------------|
|