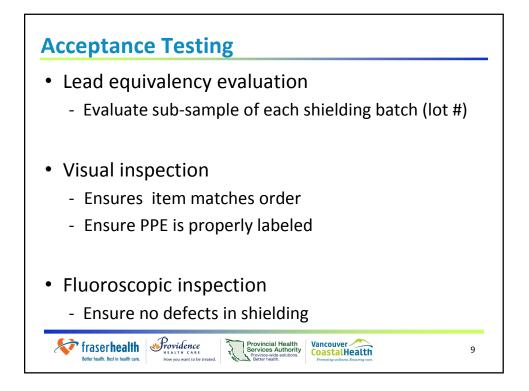

| Barcode ID: ST0001371 PPE Article: Acron - front only                                                                                                                                                                                                                                  |
|----------------------------------------------------------------------------------------------------------------------------------------------------------------------------------------------------------------------------------------------------------------------------------------|
|