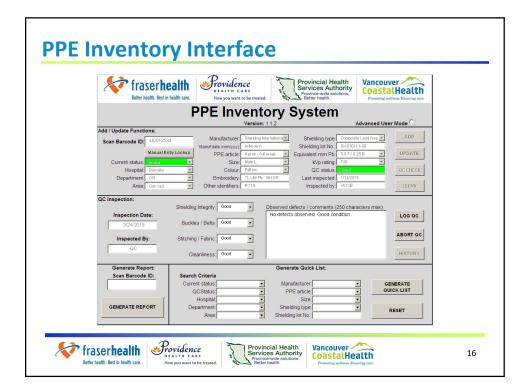

| Barcode ID: ST0001371 PPE Article: Acron - front only                                                                                                                                                                                                                                  |
|----------------------------------------------------------------------------------------------------------------------------------------------------------------------------------------------------------------------------------------------------------------------------------------|
|                                                                                                                                                                                                                                                                                        |
| Current Status: Pulled from use<br>Current OC Status: Fail                                                                                                                                                                                                                             |
| Hospital: Vancouver General<br>Department: Radiology                                                                                                                                                                                                                                   |
| Area: GIGU<br>Manufacturer: Ryan Medical                                                                                                                                                                                                                                               |
| Manufacture Date: 3/1/2012<br>Shielding Type: MuncliteX<br>Shielding Lot No: 25146<br>Equivalent mm Pb: 0: 50 at 130 kVp                                                                                                                                                               |
| Size: Female M<br>Colour: Dark Base                                                                                                                                                                                                                                                    |
| Embroidery: GIGU 05<br>Other identifiers: SN 2014-03-0014                                                                                                                                                                                                                              |
| Last QC Inspection Results Condition of Condition of                                                                                                                                                                                                                                   |
| Buckley         Stitches /         Stitches /           Date         Inspector         QC Result         Shielding Integrity         Betts         Fabric         Cleanliness           10/16/2015         JK         Fail         Unacceptable         Good         Good         Good |
| <u>Comments</u><br>Tear has increased in size to 5 to 6 cm. Remove from use.                                                                                                                                                                                                           |
| History <u>Date Status Inspector QC Result Comments</u>                                                                                                                                                                                                                                |
| 20/20/015 Pulled from use     30/20/015 JK Fail Tear has increased in size to 5 to 6 cm. Remove from use.     31/50/014 RJ Pass Pin hole has advanced into a tear, 2 cm long, 0K.                                                                                                      |
| 3/20/2013 JK Pass Small pin hole still there. No change in size. OK.<br>3/20/2012 PS Pass Small pin hole still there. No change in size. OK.                                                                                                                                           |
| 4/15/2011 In use                                                                                                                                                                                                                                                                       |
| 4/15/2011 KH Pass Stiching has been repair. Ready for use.<br>3/20/2011 Out for repair                                                                                                                                                                                                 |
| 3/20/2011 KH Repair Stiching at bottom hem has let go. Must send out for repair.                                                                                                                                                                                                       |