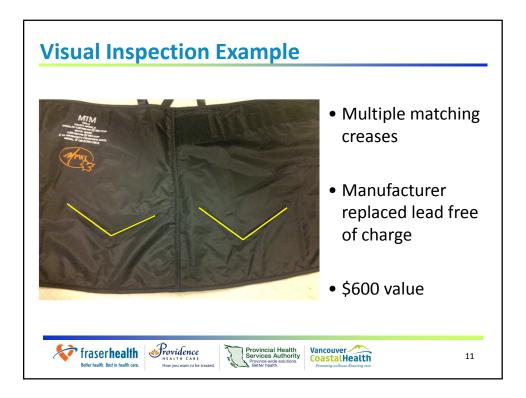

| Barcode ID: ST0001371 PPE Article: Acron - front only                                                                                                                                                                                                                                  |
|----------------------------------------------------------------------------------------------------------------------------------------------------------------------------------------------------------------------------------------------------------------------------------------|
|