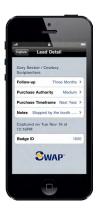

#### **SWAP**

- · Download the app directly to your phone or device
- Collect leads anytime, anywhere
- · SWAP automatically tracks leads by salesperson
- · Custom lead qualifiers
- All leads consolidate in your SWAP Portal for immediate follow-up