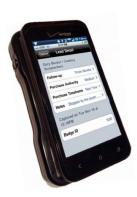

#### **SWAP**

- · Download the app directly to your phone or device
- Collect leads anytime, anywhere
- · SWAP automatically tracks leads by salesperson
- · Custom lead qualifiers
- All leads consolidate in your SWAP Portal for immediate follow-up