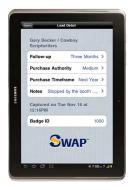

### Optium RT2000

- · A mobile device for capturing lead information
- · High speed scanning and extended battery life
- · Custom lead qualifiers
- · All leads consolidate in your SWAP Portal for immediate follow-up