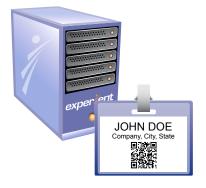

## Developer's Kit for Real Time Data Services

- · All of the credentials you need to access our registration database in real time
- · Instructions for your IT Department to set up the data transfer
- · Choose whether you want to pull data in real time, nightly or at the end of the event