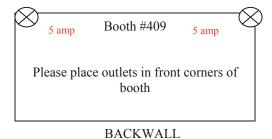

20 x 20 Peninsula – Booth # 401 Order = 2-10 amp, 1-20 amp outlets

10 x 20 Inline – Booth # 409 Order = 2 x 5 amp outlets