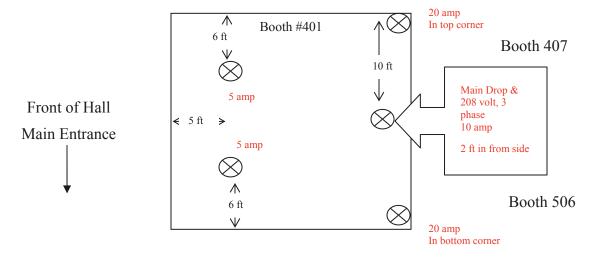

### ISLAND BOOTHS

Electrical layouts are always required for island booths and **must include** the following information:

### 1. Main Drop.

Since there is no back wall in an island, the exhibitor supplies the location of the main drop, whether one or multiple outlets are ordered. When it will be the point from which power will be distributed to other outlets in the booth, a panel or other piece of electrical equipment will be installed at the main drop. For this reason, it is recommended that main drops be located in a closet, under a table/desk or in another area that keeps it out of sight. Measurements must be provided to the main drop.

### 2. Location and load of all outlets.

Again, dimensions must be provided to all satellite outlets along with the load of each outlet. It is best to indicate voltage, phase and amperage for all outlets once an order exceeds 120 volt service.

### 3. Booth orientation.

Providing reference points such as surrounding aisle and/or booth numbers defines how an island booth is oriented to the overall show floor plan. In other words, which side is which? It is best to draw your layout relative to the show floor plan so that both are facing the same direction. Examples:

### Section of show floor plan

20 x 20 Island – Booth # 401 Order = 1 x 208 volt, 3 phase, 10 amp + 120 volt, 2 x 20 amp + 2 x 5 amp outlets