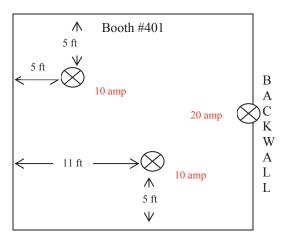

20 x 20 Peninsula – Booth # 401 Order = 2-10 amp, 1-20 amp outlets

10 x 20 Inline – Booth # 409 Order = 2 x 5 amp outlets