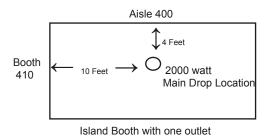

### ISLAND BOOTHS

Electrical layouts are always required for island booths and **must include** the following information:

### 1. Main Drop.

Since there is no back wall in an island, the exhibitor supplies the location of the main drop, whether one or multiple outlets are ordered. When it will be the point from which power will be distributed to other outlets in the booth, a panel or other piece of electrical equipment will be installed at the main drop. For this reason, it is recommended that main drops be located in a closet, under a table/desk or in another area that keeps it out of sight. Measurements must be provided to the main drop.

### 2. Location and load of all outlets.

Again, dimensions must be provided to all satellite outlets along with the load of each outlet. It is best to indicate voltage, phase and amperage for all outlets once an order exceeds 120 volt service.

### 3. Booth orientation.

Providing reference points such as surrounding aisle and/or booth numbers defines how an island booth is oriented to the overall show floor plan. In other words, which side is which? It is best to draw your layout relative to the show floor plan so that both are facing the same direction. Examples:

### Section of show floor plan

20 x 20 Island – Booth # 401 Order = 1 x 208 volt, 3 phase, 10 amp + 120 volt, 2 x 20 amp + 2 x 5 amp outlets