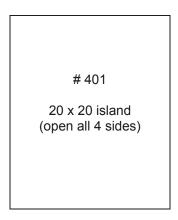

### Section of show floor plan

20 x 20 Island – Booth # 401 Order = 1 x 208 volt, 3 phase, 10 amp + 120 volt, 2 x 20 amp + 2 x 5 amp outlets