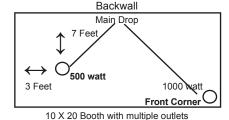

### ISLAND BOOTHS

Electrical layouts are always required for island booths and **must include** the following information:

### 1. Main Drop.

Since there is no back wall in an island, the exhibitor supplies the location of the main drop, whether one or multiple outlets are ordered. When it will be the point from which power will be distributed to other outlets in the booth, a panel or other piece of electrical equipment will be installed at the main drop. For this reason, it is recommended that main drops be located in a closet, under a table/desk or in another area that keeps it out of sight. Measurements must be provided to the main drop.

### 2. Location and load of all outlets.

Again, dimensions must be provided to all satellite outlets along with the load of each outlet. It is best to indicate voltage, phase and amperage for all outlets once an order exceeds 120 volt service.

### 3. Booth orientation.

Providing reference points such as surrounding aisle and/or booth numbers defines how an island booth is oriented to the overall show floor plan. In other words, which side is which? It is best to draw your layout relative to the show floor plan so that both are facing the same direction. Examples: