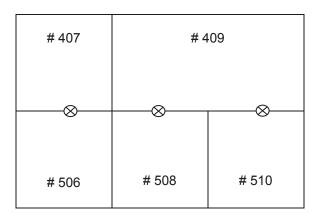

### **INLINE BOOTHS**

Power is run or dropped to inline booths along the back walls or drape line of multi booth sections. The "main power locations" therefore are always located at the back of inline and peninsula booths. Outlets may not be in the exact center of the back wall. 120 volt outlets are shared by back to back booths. Example: Outlet =

Electrical layouts are required whenever an outlet is needed at any other location within the booth except for the back wall. Exact measurements and/or comments that clearly indicate outlet locations **must be included**. Examples based on above floor plan:

20 x 20 Peninsula – Booth # 401 Order = 2-10 amp, 1-20 amp outlets

10 x 20 Inline – Booth # 409 Order = 2 x 5 amp outlets