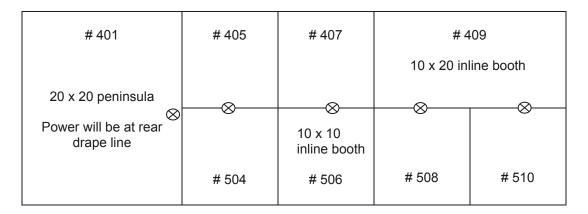

### **INLINE BOOTHS**

Power is run or dropped to inline booths along the back walls or drape line of multi booth sections. The "main power locations" therefore are always located at the back of inline and peninsula booths. Outlets may not be in the exact center of the back wall. 120 volt outlets are shared by back to back booths. Example: Outlet =

Electrical layouts are required whenever an outlet is needed at any other location within the booth except for the back wall. Exact measurements and/or comments that clearly indicate outlet locations **must be included**. Examples based on above floor plan:

20 x 20 Peninsula – Booth # 401 Order = 2-10 amp, 1-20 amp outlets

10 x 20 Inline – Booth # 409 Order = 2 x 5 amp outlets